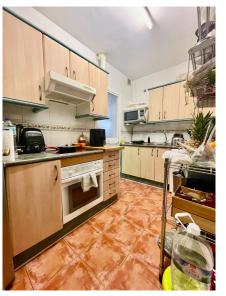

House area: 65 m<sup>2</sup>

Handicap access

Lift

White goods

Barbecue

Fitted wardrobes

Utility room

Not furnished

Storage room

Terrace

Airconditioning

Property with an excellent location in Benalmádena Pueblo!

APARTMENT in a prime location near the Benalmádena Stupa

Discover this magnificent apartment in excellent condition, with a large terrace and spectacular sea views. Its optimized layout and generous spaces offer multiple renovation possibilities to adapt it to your taste.