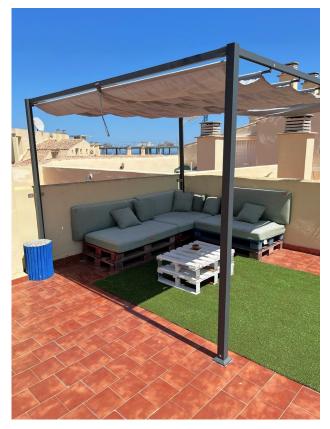

## €209,000

| Property type : Penthouse<br>Location : Manilva<br>Bedrooms : 2<br>Bathrooms : 2 | Swimming pool : Communal<br>Garden : Communal<br>Orientation : Southwest<br>Views : Sea views<br>Parking : 1 underground parking | House area :                                                                | 70 m <sup>2</sup> |
|----------------------------------------------------------------------------------|----------------------------------------------------------------------------------------------------------------------------------|-----------------------------------------------------------------------------|-------------------|
| <ul> <li>WiFi</li> <li>Lift</li> <li>White goods</li> </ul>                      | <ul> <li>close to shops</li> <li>Terrace</li> <li>Furnished</li> </ul>                                                           | <ul><li>Fitted wardrobes</li><li>Solarium</li><li>Airconditioning</li></ul> | 5                 |

## MAGNIFICENT 2-BEDROOM PENTHOUSE VERY CLOSE TO THE BEACH !!

This apartment is located in an excellent location between Sabinillas and Sotogrande, both just a 5-minute drive away. The beach is 300 meters away, where you can enjoy the sea and long walks along the beautiful coastal path that connects the entire Costa del Sol. Supermarkets, shops, and restaurants are just a few minutes away by car. The property has a fantastic southwest orientation, with SEA AND MOUNTAIN VIEWS. The apartment has a living-dining room with access to a beautiful covered terrace and a fully equipped kitchen partially open to the living room. The apartment has 2 bedrooms with built-in wardrobes and 2 full bathrooms, one of them en suite. The property also has the convenience of a parking space included in the price, in addition to enjoying the communal gardens and pool. WE RECOMMEND A VIEWING!!