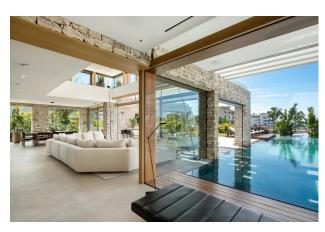

Discover this architectural masterpiece in Nueva Andalucia, offering an unparalleled lifestyle just minutes from Puerto Banus and all amenities. The villa features a striking infinity pool with LED lighting, a generous terrace with multiple chill-out areas, and a private garage for ultimate privacy and security. Inside, the open-plan living, dining, and kitchen area is filled with natural light. Highlights include Travertino Tajal stone walls, a cosy nook with trees, and a chef's kitchen with state-of-the-art appliances. A lift connects all levels, including a rooftop terrace with 360º views of La Concha and the Mediterranean Sea. The villa offers five luxurious ensuite bedrooms, with the master bedroom boasting terrace access and an opulent bathroom. The entertainment level includes a custom bar, wine bodega, chill-out lounge, and home cinema, with unique views of the swimming pool. Located in a prime spot in Nueva Andalucia, the villa is close to the Hard Rock Hotel, Centro Plaza shopping centre, and Puerto Banus, offering both luxury and convenience in Marbella.