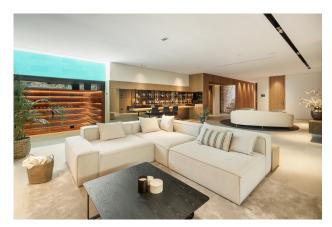

Discover this architectural masterpiece in Nueva Andalucia, offering an unparalleled lifestyle just minutes from Puerto Banus and all amenities. The villa features a striking infinity pool with LED lighting, a generous terrace with multiple chill-out areas, and a private garage for ultimate privacy and security. Inside, the open-plan living, dining, and kitchen area is filled with natural light. Highlights include Travertino Tajal stone walls, a cosy nook with trees, and a chef's kitchen with state-of-the-art appliances. A lift connects all levels, including a rooftop terrace with 360º views of La Concha and the Mediterranean Sea. The villa offers five luxurious ensuite bedrooms, with the master bedroom boasting terrace access and an opulent bathroom. The entertainment level includes a custom bar, wine bodega, chill-out lounge, and home cinema, with unique views of the swimming pool. Located in a prime spot in Nueva Andalucia, the villa is close to the Hard Rock Hotel, Centro Plaza shopping centre, and Puerto Banus, offering both luxury and convenience in Marbella.