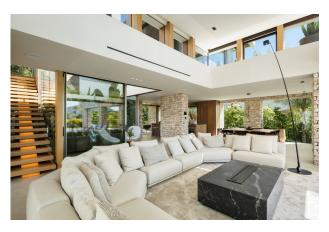

Discover this architectural masterpiece in Nueva Andalucia, offering an unparalleled lifestyle just minutes from Puerto Banus and all amenities. The villa features a striking infinity pool with LED lighting, a generous terrace with multiple chill-out areas, and a private garage for ultimate privacy and security. Inside, the open-plan living, dining, and kitchen area is filled with natural light. Highlights include Travertino Tajal stone walls, a cosy nook with trees, and a chef's kitchen with state-of-the-art appliances. A lift connects all levels, including a rooftop terrace with 360º views of La Concha and the Mediterranean Sea. The villa offers five luxurious ensuite bedrooms, with the master bedroom boasting terrace access and an opulent bathroom. The entertainment level includes a custom bar, wine bodega, chill-out lounge, and home cinema, with unique views of the swimming pool. Located in a prime spot in Nueva Andalucia, the villa is close to the Hard Rock Hotel, Centro Plaza shopping centre, and Puerto Banus, offering both luxury and convenience in Marbella.