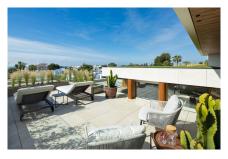

Discover this architectural masterpiece in Nueva Andalucia, offering an unparalleled lifestyle just minutes from Puerto Banus and all amenities. The villa features a striking infinity pool with LED lighting, a generous terrace with multiple chill-out areas, and a private garage for ultimate privacy and security. Inside, the open-plan living, dining, and kitchen area is filled with natural light. Highlights include Travertino Tajal stone walls, a cosy nook with trees, and a chef's kitchen with state-of-the-art appliances. A lift connects all levels, including a rooftop terrace with 360º views of La Concha and the Mediterranean Sea. The villa offers five luxurious ensuite bedrooms, with the master bedroom boasting terrace access and an opulent bathroom. The entertainment level includes a custom bar, wine bodega, chill-out lounge, and home cinema, with unique views of the swimming pool. Located in a prime spot in Nueva Andalucia, the villa is close to the Hard Rock Hotel, Centro Plaza shopping centre, and Puerto Banus, offering both luxury and convenience in Marbella.