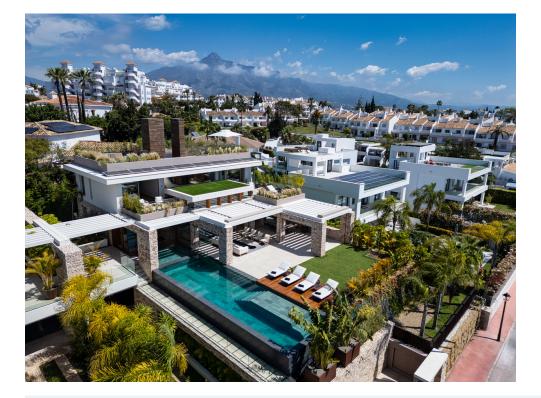

Discover this architectural masterpiece in Nueva Andalucia, offering an unparalleled lifestyle just minutes from Puerto Banus and all amenities. The villa features a striking infinity pool with LED lighting, a generous terrace with multiple chill-out areas, and a private garage for ultimate privacy and security. Inside, the open-plan living, dining, and kitchen area is filled with natural light. Highlights include Travertino Tajal stone walls, a cosy nook with trees, and a chef's kitchen with state-of-the-art appliances. A lift connects all levels, including a rooftop terrace with 360º views of La Concha and the Mediterranean Sea. The villa offers five luxurious ensuite bedrooms, with the master bedroom boasting terrace access and an opulent bathroom. The entertainment level includes a custom bar, wine bodega, chill-out lounge, and home cinema, with unique views of the swimming pool. Located in a prime spot in Nueva Andalucia, the villa is close to the Hard Rock Hotel, Centro Plaza shopping centre, and Puerto Banus, offering both luxury and convenience in Marbella.