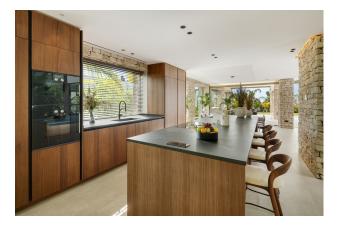

Discover this architectural masterpiece in Nueva Andalucia, offering an unparalleled lifestyle just minutes from Puerto Banus and all amenities. The villa features a striking infinity pool with LED lighting, a generous terrace with multiple chill-out areas, and a private garage for ultimate privacy and security. Inside, the open-plan living, dining, and kitchen area is filled with natural light. Highlights include Travertino Tajal stone walls, a cosy nook with trees, and a chef's kitchen with state-of-the-art appliances. A lift connects all levels, including a rooftop terrace with 360º views of La Concha and the Mediterranean Sea. The villa offers five luxurious ensuite bedrooms, with the master bedroom boasting terrace access and an opulent bathroom. The entertainment level includes a custom bar, wine bodega, chill-out lounge, and home cinema, with unique views of the swimming pool. Located in a prime spot in Nueva Andalucia, the villa is close to the Hard Rock Hotel, Centro Plaza shopping centre, and Puerto Banus, offering both luxury and convenience in Marbella.