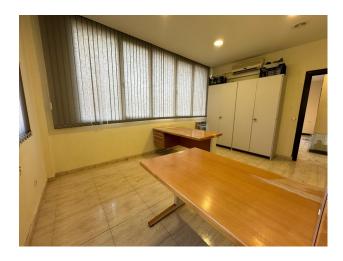

The premises is designed to provide maximum functionality and versatility, with an optimal layout:

- Entrance hall, ideal as a reception or customer service area.
- Three spacious rooms, perfect for offices, workspaces, or private consultation areas.
- Two bathrooms, ensuring comfort for both clients and employees.
- Large additional room, similar to a lounge, ideal as a common area, meeting room, or multipurpose space.