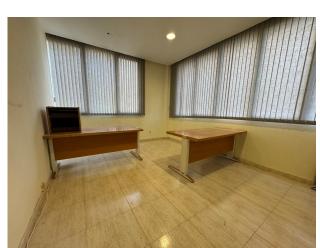

The premises is designed to provide maximum functionality and versatility, with an optimal layout:

- Entrance hall, ideal as a reception or customer service area.
- Three spacious rooms, perfect for offices, workspaces, or private consultation areas.
- Two bathrooms, ensuring comfort for both clients and employees.
- Large additional room, similar to a lounge, ideal as a common area, meeting room, or multipurpose space.