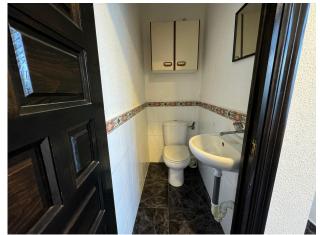

The premises is designed to provide maximum functionality and versatility, with an optimal layout:

- Entrance hall, ideal as a reception or customer service area.
- Three spacious rooms, perfect for offices, workspaces, or private consultation areas.
- Two bathrooms, ensuring comfort for both clients and employees.
- Large additional room, similar to a lounge, ideal as a common area, meeting room, or multipurpose space.