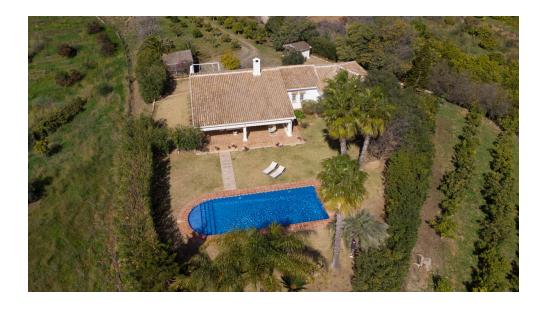

3 bedroom Detached Villa in Mijas Costa Ref: RSR4964311

## €1,350,000

Sales - Rentals - Management

| Property type : Detached Villa<br>Location : Mijas Costa<br>Bedrooms : 3<br>Bathrooms : 3    | Swimming pool : Private<br>Garden : Private<br>Orientation : South<br>Views : Mountain views<br>Parking : 2 underground parkings | House area :<br>Plot area :                                                     | 302 m²<br>10545 m² |
|----------------------------------------------------------------------------------------------|----------------------------------------------------------------------------------------------------------------------------------|---------------------------------------------------------------------------------|--------------------|
| <ul> <li>Close to golf</li> <li>Fireplace</li> <li>Utility room</li> <li>Barbecue</li> </ul> | <ul> <li>close to shops</li> <li>Alarm system</li> <li>Terrace</li> </ul>                                                        | <ul> <li>Storage room</li> <li>Solar energy</li> <li>Airconditioning</li> </ul> | ]                  |

Villa for sale in , Mijas Costa with 3 bedrooms, 3 bathrooms, 3 en suite bathrooms, 1 toilet and with orientation south, with private swimming pool, private garage (2 parking spaces) and private garden. Regarding property dimensions, it has 302 m<sup>2</sup> built, 10,545 m<sup>2</sup> plot and 60 m<sup>2</sup> terrace. Has the following facilities mountainside, amenities near, transport near, air conditioning, fully fitted kitchen, utility room, fireplace, solar panels, storage room, alarm, barbeque, private terrace, kitchen equipped, water tank, country view, mountain view, laundry room, covered terrace, garden view, pool view, panoramic view, close to golf, glass doors, optional furniture, handicap accessible, excellent condition, saltwater swimming pool, close to shops, close to town, close to schools, mature gardens and close to restaurants.