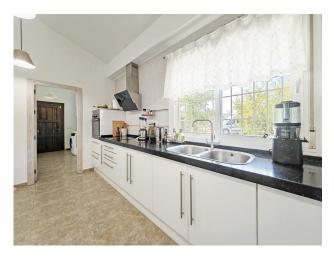

Villa for sale in , Mijas Costa with 3 bedrooms, 3 bathrooms, 3 en suite bathrooms, 1 toilet and with orientation south, with private swimming pool, private garage (2 parking spaces) and private garden. Regarding property dimensions, it has 302 m<sup>2</sup> built, 10,545 m<sup>2</sup> plot and 60 m<sup>2</sup> terrace. Has the following facilities mountainside, amenities near, transport near, air conditioning, fully fitted kitchen, utility room, fireplace, solar panels, storage room, alarm, barbeque, private terrace, kitchen equipped, water tank, country view, mountain view, laundry room, covered terrace, garden view, pool view, panoramic view, close to golf, glass doors, optional furniture, handicap accessible, excellent condition, saltwater swimming pool, close to shops, close to town, close to schools, mature gardens and close to restaurants.