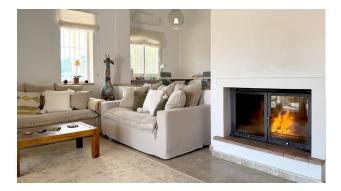

Villa for sale in , Mijas Costa with 3 bedrooms, 3 bathrooms, 3 en suite bathrooms, 1 toilet and with orientation south, with private swimming pool, private garage (2 parking spaces) and private garden. Regarding property dimensions, it has 302 m<sup>2</sup> built, 10,545 m<sup>2</sup> plot and 60 m<sup>2</sup> terrace. Has the following facilities mountainside, amenities near, transport near, air conditioning, fully fitted kitchen, utility room, fireplace, solar panels, storage room, alarm, barbeque, private terrace, kitchen equipped, water tank, country view, mountain view, laundry room, covered terrace, garden view, pool view, panoramic view, close to golf, glass doors, optional furniture, handicap accessible, excellent condition, saltwater swimming pool, close to shops, close to town, close to schools, mature gardens and close to restaurants.