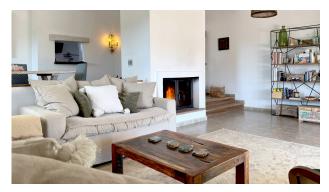

## €1,350,000

Sales - Rentals - Management

| Property type : Detached Villa<br>Location : Mijas Costa<br>Bedrooms : 3<br>Bathrooms : 3    | Swimming pool : Private<br>Garden : Private<br>Orientation : South<br>Views : Mountain views<br>Parking : 2 underground parkings | House area :<br>Plot area :                                                     | 302 m²<br>10545 m² |
|----------------------------------------------------------------------------------------------|----------------------------------------------------------------------------------------------------------------------------------|---------------------------------------------------------------------------------|--------------------|
| <ul> <li>Close to golf</li> <li>Fireplace</li> <li>Utility room</li> <li>Barbecue</li> </ul> | <ul> <li>close to shops</li> <li>Alarm system</li> <li>Terrace</li> </ul>                                                        | <ul> <li>Storage room</li> <li>Solar energy</li> <li>Airconditioning</li> </ul> | ]                  |

Villa for sale in , Mijas Costa with 3 bedrooms, 3 bathrooms, 3 en suite bathrooms, 1 toilet and with orientation south, with private swimming pool, private garage (2 parking spaces) and private garden. Regarding property dimensions, it has 302 m<sup>2</sup> built, 10,545 m<sup>2</sup> plot and 60 m<sup>2</sup> terrace. Has the following facilities mountainside, amenities near, transport near, air conditioning, fully fitted kitchen, utility room, fireplace, solar panels, storage room, alarm, barbeque, private terrace, kitchen equipped, water tank, country view, mountain view, laundry room, covered terrace, garden view, pool view, panoramic view, close to golf, glass doors, optional furniture, handicap accessible, excellent condition, saltwater swimming pool, close to shops, close to town, close to schools, mature gardens and close to restaurants.