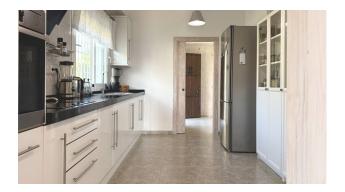

Villa for sale in , Mijas Costa with 3 bedrooms, 3 bathrooms, 3 en suite bathrooms, 1 toilet and with orientation south, with private swimming pool, private garage (2 parking spaces) and private garden. Regarding property dimensions, it has 302 m<sup>2</sup> built, 10,545 m<sup>2</sup> plot and 60 m<sup>2</sup> terrace. Has the following facilities mountainside, amenities near, transport near, air conditioning, fully fitted kitchen, utility room, fireplace, solar panels, storage room, alarm, barbeque, private terrace, kitchen equipped, water tank, country view, mountain view, laundry room, covered terrace, garden view, pool view, panoramic view, close to golf, glass doors, optional furniture, handicap accessible, excellent condition, saltwater swimming pool, close to shops, close to town, close to schools, mature gardens and close to restaurants.