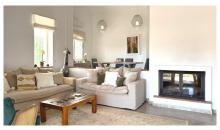

Villa for sale in , Mijas Costa with 3 bedrooms, 3 bathrooms, 3 en suite bathrooms, 1 toilet and with orientation south, with private swimming pool, private garage (2 parking spaces) and private garden. Regarding property dimensions, it has 302 m<sup>2</sup> built, 10,545 m<sup>2</sup> plot and 60 m<sup>2</sup> terrace. Has the following facilities mountainside, amenities near, transport near, air conditioning, fully fitted kitchen, utility room, fireplace, solar panels, storage room, alarm, barbeque, private terrace, kitchen equipped, water tank, country view, mountain view, laundry room, covered terrace, garden view, pool view, panoramic view, close to golf, glass doors, optional furniture, handicap accessible, excellent condition, saltwater swimming pool, close to shops, close to town, close to schools, mature gardens and close to restaurants.