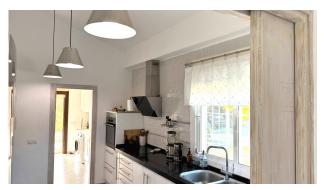

Villa for sale in , Mijas Costa with 3 bedrooms, 3 bathrooms, 3 en suite bathrooms, 1 toilet and with orientation south, with private swimming pool, private garage (2 parking spaces) and private garden. Regarding property dimensions, it has 302 m<sup>2</sup> built, 10,545 m<sup>2</sup> plot and 60 m<sup>2</sup> terrace. Has the following facilities mountainside, amenities near, transport near, air conditioning, fully fitted kitchen, utility room, fireplace, solar panels, storage room, alarm, barbeque, private terrace, kitchen equipped, water tank, country view, mountain view, laundry room, covered terrace, garden view, pool view, panoramic view, close to golf, glass doors, optional furniture, handicap accessible, excellent condition, saltwater swimming pool, close to shops, close to town, close to schools, mature gardens and close to restaurants.