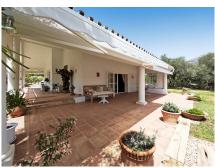

Villa for sale in , Mijas Costa with 3 bedrooms, 3 bathrooms, 3 en suite bathrooms, 1 toilet and with orientation south, with private swimming pool, private garage (2 parking spaces) and private garden. Regarding property dimensions, it has 302 m<sup>2</sup> built, 10,545 m<sup>2</sup> plot and 60 m<sup>2</sup> terrace. Has the following facilities mountainside, amenities near, transport near, air conditioning, fully fitted kitchen, utility room, fireplace, solar panels, storage room, alarm, barbeque, private terrace, kitchen equipped, water tank, country view, mountain view, laundry room, covered terrace, garden view, pool view, panoramic view, close to golf, glass doors, optional furniture, handicap accessible, excellent condition, saltwater swimming pool, close to shops, close to town, close to schools, mature gardens and close to restaurants.