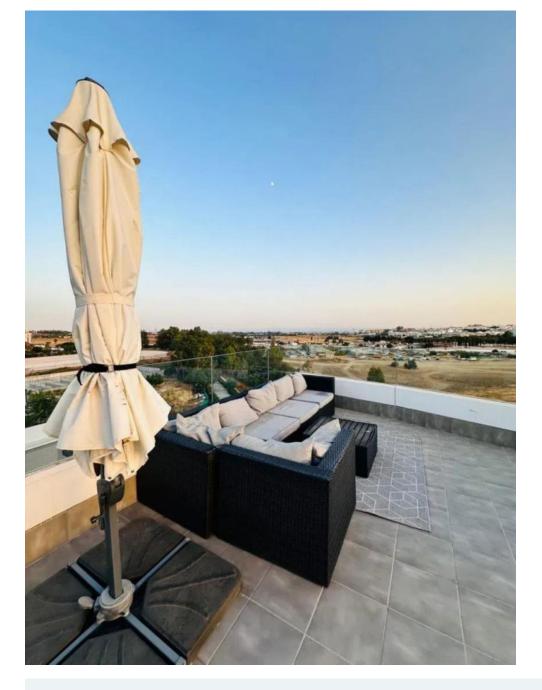

Airconditioning

Fabulous dream penthouse with panoramic sea and mountain views located in Nueva Andalucía. The complex enjoys a privileged location a short distance from all services, shops, restaurants, bars, offers a tennis-paddle court, several saltwater pools, a fully equipped community hall and a magnificent gym overlooking the pool and the incredible communal gardens. This property consists of: entrance hall; spacious and bright living/dining room with access to a large corner terrace with panoramic sea and mountain views; fully furnished and equipped openplan kitchen with laundry room; master bedroom with a bathroom and access to the terrace; two other bedrooms sharing another bathroom. It comes with a parking space and a storage room in the underground community garage. Due to its corner position and the views offered by the property, this is undoubtedly the best penthouse in the complex.", La Campana, Costa del Sol.

3 Bedrooms, 2 Bathrooms, Built 150 m², Terrace 60 m².

Setting: Commercial Area, Close To Shops, Close To Schools, Urbanisation.

Orientation : South. Condition : Excellent.

Pool: Communal, Children's Pool.