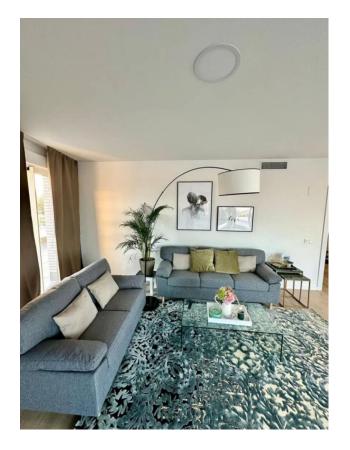

Airconditioning

Fabulous dream penthouse with panoramic sea and mountain views located in Nueva Andalucía. The complex enjoys a privileged location a short distance from all services, shops, restaurants, bars, offers a tennis-paddle court, several saltwater pools, a fully equipped community hall and a magnificent gym overlooking the pool and the incredible communal gardens. This property consists of: entrance hall; spacious and bright living/dining room with access to a large corner terrace with panoramic sea and mountain views; fully furnished and equipped openplan kitchen with laundry room; master bedroom with a bathroom and access to the terrace; two other bedrooms sharing another bathroom. It comes with a parking space and a storage room in the underground community garage. Due to its corner position and the views offered by the property, this is undoubtedly the best penthouse in the complex.", La Campana, Costa del Sol.