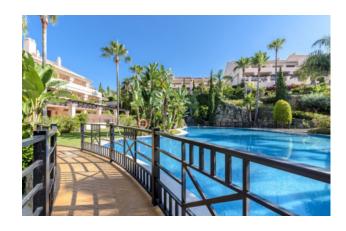

Upstairs, you will find two additional bedrooms, each with its own en-suite bathroom, and both boasting a generous terrace with views of the sea.

Albatross Hill is equipped with outstanding on-site amenities, including three outdoor swimming pools, one indoor heated pool, a sauna, a gym, a tennis court, 24-hour security, and beautifully maintained gardens. Golf enthusiasts will appreciate the prime location, situated in the heart of the Golf Valley, with renowned courses such as Las Brisas, Los Naranjos, and Aloha Golf Club just a stone's throw away.