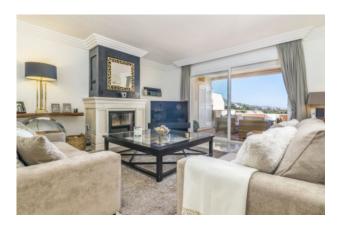

This 3-bedroom property is perfectly positioned within the complex. The entry level features a fully renovated kitchen with high-end appliances, one bedroom with an en-suite bathroom, a quest toilet, and a spacious living and dining area with a cosy fireplace and direct access to the terrace. The terrace is truly remarkable, with a lounge area and dining space that offers spectacular views of La Concha mountain and the sea.