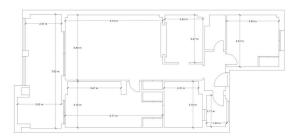

## Benalmadena

Ref: RSR4992256

101 m<sup>2</sup>

**Property type:** Apartment

Location: Benalmadena

Bedrooms: 2

Bathrooms: 2

**Swimming pool:** Communal

3D virtual tour available, ask your agent for the link!

Built living area 101m2 Terrace 21m2 Parking 13m2 Storage 5m2

Beach 2.2km. Torrequebrada Golf 600m. Malaga airport 17km.

Community €250/month IBI €1,200/year Garbage €190/year