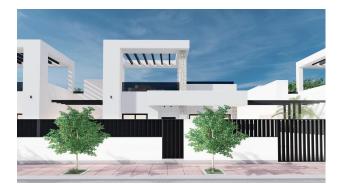

## NEW BUILD QUADS IN PRIVATE GATED RESORT IN PROVINCE OF MURCIA

New Build modern villas with 3 bedrooms, 2 bathrooms, open plan kitchen with spacious living room all on one level, fitted wardrobes, large impressive multi purpose fully finished basement and solarium with private pool.

Modern villas located in a great central position close to the lagoon.

Private gated resort with a main access entrance and 24 hours security. The resort is designed around an impressive 126.000 m2 green area.