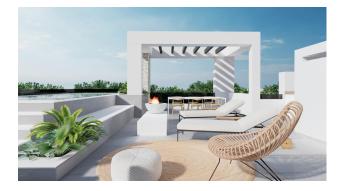

## ImmoMoment 3 bedroom Semi-detached house in Torre Pacheco

Ref: CBN7962

€615,000

Sales - Rentals - Management

| Property type : Semi-detached<br>house<br>Location : Torre Pacheco<br>Bedrooms : 3<br>Bathrooms : 2 | Swimming pool : Private | House area :<br>Plot area :  | 202 m²<br>198 m² |
|-----------------------------------------------------------------------------------------------------|-------------------------|------------------------------|------------------|
| ✔ Garden                                                                                            | ✓ Basement              | <ul> <li>Solarium</li> </ul> |                  |

## NEW BUILD QUADS IN PRIVATE GATED RESORT IN PROVINCE OF MURCIA

New Build modern villas with 3 bedrooms, 2 bathrooms, open plan kitchen with spacious living room all on one level, fitted wardrobes, large impressive multi purpose fully finished basement and solarium with private pool.