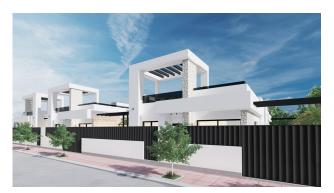

## NEW BUILD QUADS IN PRIVATE GATED RESORT IN PROVINCE OF MURCIA

New Build modern villas with 3 bedrooms, 2 bathrooms, open plan kitchen with spacious living room all on one level, fitted wardrobes, large impressive multi purpose fully finished basement and solarium with private pool.

Modern villas located in a great central position close to the lagoon.

Private gated resort with a main access entrance and 24 hours security. The resort is designed around an impressive 126.000 m2 green area.