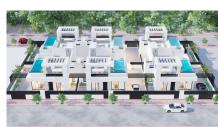

## NEW BUILD QUADS IN PRIVATE GATED RESORT IN PROVINCE OF MURCIA

New Build modern villas with 3 bedrooms, 2 bathrooms, open plan kitchen with spacious living room all on one level, fitted wardrobes, large impressive multi purpose fully finished basement and solarium with private pool.

Modern villas located in a great central position close to the lagoon.

Private gated resort with a main access entrance and 24 hours security. The resort is designed around an impressive 126.000 m2 green area.