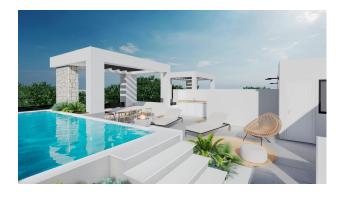

## ImmoMoment 3 bedroom Semi-detached house in Torre Pacheco

Ref: CBN7962

€615,000

Sales - Rentals - Management

| Property type : Semi-detached<br>house<br>Location : Torre Pacheco<br>Bedrooms : 3<br>Bathrooms : 2 | Swimming pool : Private | House area :<br>Plot area :  | 202 m²<br>198 m² |
|-----------------------------------------------------------------------------------------------------|-------------------------|------------------------------|------------------|
| ✔ Garden                                                                                            | ✓ Basement              | <ul> <li>Solarium</li> </ul> |                  |

## NEW BUILD QUADS IN PRIVATE GATED RESORT IN PROVINCE OF MURCIA

New Build modern villas with 3 bedrooms, 2 bathrooms, open plan kitchen with spacious living room all on one level, fitted wardrobes, large impressive multi purpose fully finished basement and solarium with private pool.