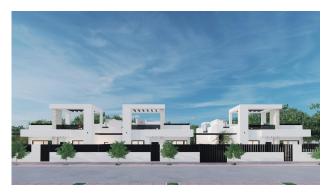

## NEW BUILD QUADS IN PRIVATE GATED RESORT IN PROVINCE OF MURCIA

New Build modern villas with 3 bedrooms, 2 bathrooms, open plan kitchen with spacious living room all on one level, fitted wardrobes, large impressive multi purpose fully finished basement and solarium with private pool.

Modern villas located in a great central position close to the lagoon.

Private gated resort with a main access entrance and 24 hours security. The resort is designed around an impressive 126.000 m2 green area.