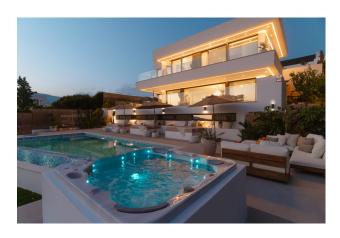

Step outside onto the expansive terrace and indulge in breathtaking views of the surrounding area. The outdoor space is designed for relaxation and entertainment, featuring a well-appointed barbecue area, chill-out area, and an outdoor gym for fitness enthusiasts. A stunning highlight of the villa is the private pool, which is conveniently located next to a luxurious jacuzzi and a tranquil relaxing zone—perfect for unwinding after a long day.