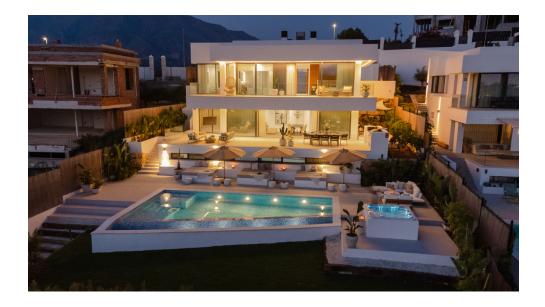

Fitted wardrobes

Barbecue

close to shops

Terrace

This luxurious villa, located in Nueva Andalucía, offers the epitome of sophisticated living. Spread over three levels, the property boasts five spacious bedrooms and five elegantly designed bathrooms, providing ample space and comfort. The open-plan kitchen seamlessly flows into the dining and living areas, creating a perfect environment for entertaining or family living.

Step outside onto the expansive terrace and indulge in breathtaking views of the surrounding area. The outdoor space is designed for relaxation and entertainment, featuring a well-appointed barbecue area, chill-out area, and an outdoor gym for fitness enthusiasts. A stunning highlight of the villa is the private pool, which is conveniently located next to a luxurious jacuzzi and a tranquil relaxing zone—perfect for unwinding after a long day.