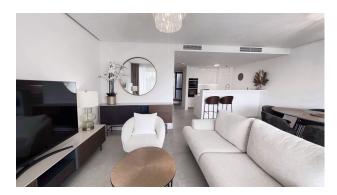

This elegant two-level townhouse features 3 spacious bedrooms and 2 bathrooms with underfloor heating. The open-plan living area, modern kitchen with quartz countertops and built-in appliances, and large windows fill the home with natural light.