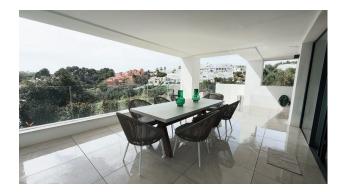

This elegant two-level townhouse features 3 spacious bedrooms and 2 bathrooms with underfloor heating. The open-plan living area, modern kitchen with quartz countertops and built-in appliances, and large windows fill the home with natural light.

The southwest-facing terrace overlooks the golf course, providing stunning sunset views. A private garden with automatic irrigation creates a perfect outdoor retreat. The property also includes two parking spaces (one underground and one covered) and a storage room.