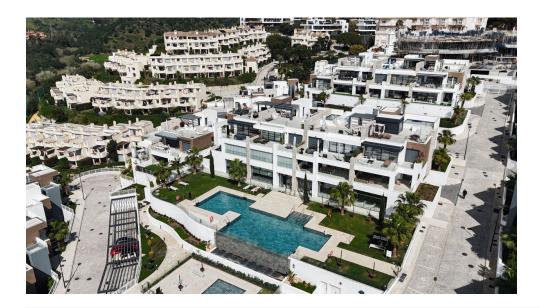

Urbanization in East Marbella offers a luxurious and comfortable lifestyle with resort-style amenities in a unique setting. The townhouse is located next to the prestigious Cabopino Golf Marbella, just minutes from the protected dunes and Cabopino Marina.

Residents can enjoy an infinity pool, a children's playground, and beautifully landscaped areas with sea views. The Cabopino Marina and Artola Beach are just a 3-minute drive or a 15-minute walk away, with a restaurant and bakery within a 5-minute walk.