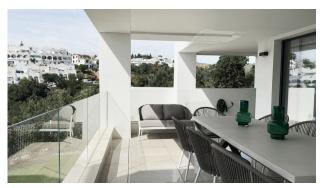

The southwest-facing terrace overlooks the golf course, providing stunning sunset views. A private garden with automatic irrigation creates a perfect outdoor retreat. The property also includes two parking spaces (one underground and one covered) and a storage room.