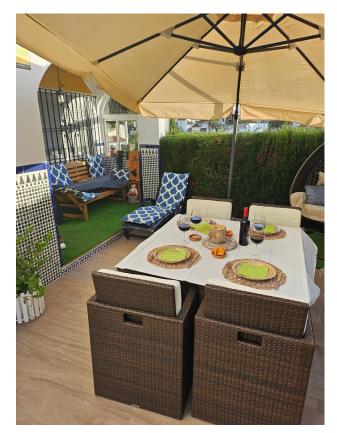

Info@ImmoMoment.es

www.ImmoMoment.es

Ground Floor Apartment, Benalmadena Costa, Costa del Sol. 2 Bedrooms, 1 Bathroom, Built 66 m<sup>2</sup>, Terrace 48 m<sup>2</sup>.

Setting : Beachside, Close To Port, Close To Shops, Close To Sea, Close To Schools, Marina, Urbanisation. Orientation : South, South West, West. Condition : Excellent. Pool : Communal. Climate Control : Air Conditioning. Views : Sea, Garden, Pool. Features : Fitted Wardrobes, Near Transport, Private Terrace, Storage Room, Double Glazing. Furniture : Fully Furnished, Part Furnished. Kitchen : Fully Furnished, Part Furnished. Kitchen : Fully Fitted. Garden : Private. Security : Gated Complex. Parking : Communal. Utilities : Electricity, Drinkable Water. Category : Bargain, Cheap, Distressed, Investment.