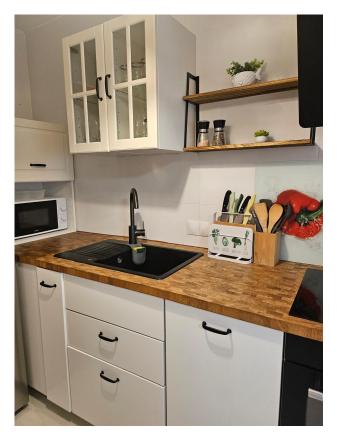

Info@ImmoMoment.es

www.ImmoMoment.es

Ground Floor Apartment, Benalmadena Costa, Costa del Sol. 2 Bedrooms, 1 Bathroom, Built 66 m<sup>2</sup>, Terrace 48 m<sup>2</sup>.

Setting : Beachside, Close To Port, Close To Shops, Close To Sea, Close To Schools, Marina, Urbanisation. Orientation : South, South West, West. Condition : Excellent. Pool : Communal. Climate Control : Air Conditioning. Views : Sea, Garden, Pool. Features : Fitted Wardrobes, Near Transport, Private Terrace, Storage Room, Double Glazing. Furniture : Fully Furnished, Part Furnished. Kitchen : Fully Furnished, Part Furnished. Kitchen : Fully Fitted. Garden : Private. Security : Gated Complex. Parking : Communal. Utilities : Electricity, Drinkable Water. Category : Bargain, Cheap, Distressed, Investment.