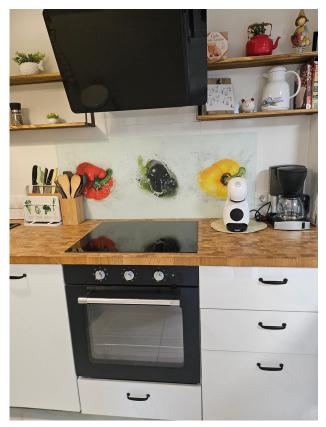

Info@ImmoMoment.es

www.ImmoMoment.es

Ground Floor Apartment, Benalmadena Costa, Costa del Sol. 2 Bedrooms, 1 Bathroom, Built 66 m<sup>2</sup>, Terrace 48 m<sup>2</sup>.

Setting : Beachside, Close To Port, Close To Shops, Close To Sea, Close To Schools, Marina, Urbanisation. Orientation : South, South West, West. Condition : Excellent. Pool : Communal. Climate Control : Air Conditioning. Views : Sea, Garden, Pool. Features : Fitted Wardrobes, Near Transport, Private Terrace, Storage Room, Double Glazing. Furniture : Fully Furnished, Part Furnished. Kitchen : Fully Furnished, Part Furnished. Kitchen : Fully Fitted. Garden : Private. Security : Gated Complex. Parking : Communal. Utilities : Electricity, Drinkable Water. Category : Bargain, Cheap, Distressed, Investment.