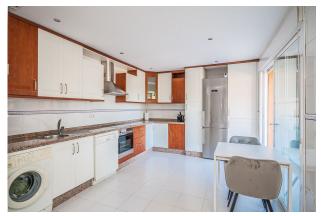

✓ White goods

close to shops

Storage room

Airconditioning

This exceptional penthouse apartment in Elviria offers a perfect blend of luxury and convenience, making it an ideal holiday home. Featuring two spacious bedrooms and two well-appointed bathrooms, this residence is designed for comfort and relaxation. The highlight of the property is its expansive terrace, which boasts a desirable southwest orientation, ensuring an abundance of sunlight throughout the day. Residents can enjoy stunning views of the pool and beautifully landscaped gardens, creating a serene atmosphere. The location is unbeatable, situated just a stone's throw away from local shops and only a five-minute walk to the pristine beach. Centrally located, this penthouse is in close proximity to all essential amenities, enhancing the overall living experience. Additional features include secure underground parking and a convenient storage room, making this property not only a wonderful retreat but also a practical choice for modern living.