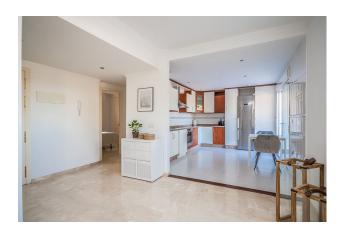

✓ White goods

close to shops

Storage room

Airconditioning

This exceptional penthouse apartment in Elviria offers a perfect blend of luxury and convenience, making it an ideal holiday home. Featuring two spacious bedrooms and two well-appointed bathrooms, this residence is designed for comfort and relaxation. The highlight of the property is its expansive terrace, which boasts a desirable southwest orientation, ensuring an abundance of sunlight throughout the day. Residents can enjoy stunning views of the pool and beautifully landscaped gardens, creating a serene atmosphere. The location is unbeatable, situated just a stone's throw away from local shops and only a five-minute walk to the pristine beach. Centrally located, this penthouse is in close proximity to all essential amenities, enhancing the overall living experience. Additional features include secure underground parking and a convenient storage room, making this property not only a wonderful retreat but also a practical choice for modern living.