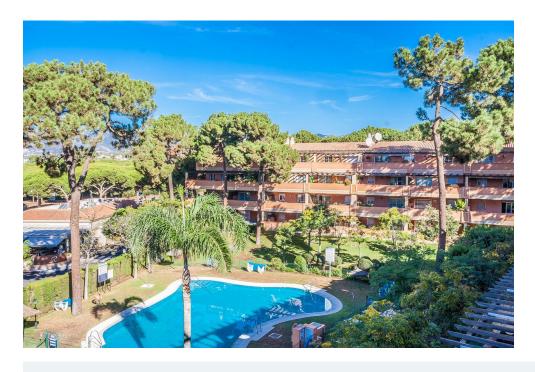

## 2 bedroom Penthouse in Elviria

Ref: RSR4854535

€545,000

**Property type:** Penthouse

**Location :** Elviria **Bedrooms :** 2

Bathrooms: 2

**Swimming pool:** Communal

**Garden:** Communal **Orientation:** Southwest

✓ White goods

close to shops

Storage room

Airconditioning

This exceptional penthouse apartment in Elviria offers a perfect blend of luxury and convenience, making it an ideal holiday home. Featuring two spacious bedrooms and two well-appointed bathrooms, this residence is designed for comfort and relaxation. The highlight of the property is its expansive terrace, which boasts a desirable southwest orientation, ensuring an abundance of sunlight throughout the day. Residents can enjoy stunning views of the pool and beautifully landscaped gardens, creating a serene atmosphere. The location is unbeatable, situated just a stone's throw away from local shops and only a five-minute walk to the pristine beach. Centrally located, this penthouse is in close proximity to all essential amenities, enhancing the overall living experience. Additional features include secure underground parking and a convenient storage room, making this property not only a wonderful retreat but also a practical choice for modern living.