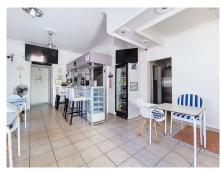

Located in the bustling Gamonal area of Benalmádena, this commercial property with an upstairs studio apartment offers an exceptional opportunity for investors and entrepreneurs in the hospitality sector. Surrounded by shops, residential buildings, and high-footfall areas, it provides a strategic location to attract both locals and tourists.

Currently operating as a restaurant, the property features 70 m<sup>2</sup> of interior space and a large 60 m<sup>2</sup> terrace with open views. Its southwest orientation ensures natural light throughout the day and stunning sunsets, adding value to attract customers and maximize profitability.

- -Fully Equipped and Ready to Operate
- -Fully fitted industrial kitchen
- -Included furniture for immediate operation
- -Security bars for added protection
- -Two restrooms in the commercial area and an additional bathroom in the upstairs studio
- -Residential or Office Space on the Upper Floor