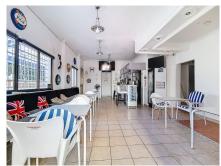

Located in the bustling Gamonal area of Benalmádena, this commercial property with an upstairs studio apartment offers an exceptional opportunity for investors and entrepreneurs in the hospitality sector. Surrounded by shops, residential buildings, and high-footfall areas, it provides a strategic location to attract both locals and tourists.

Currently operating as a restaurant, the property features 70 m<sup>2</sup> of interior space and a large 60 m<sup>2</sup> terrace with open views. Its southwest orientation ensures natural light throughout the day and stunning sunsets, adding value to attract customers and maximize profitability.

- -Fully Equipped and Ready to Operate
- -Fully fitted industrial kitchen
- -Included furniture for immediate operation
- -Security bars for added protection
- -Two restrooms in the commercial area and an additional bathroom in the upstairs studio
- -Residential or Office Space on the Upper Floor