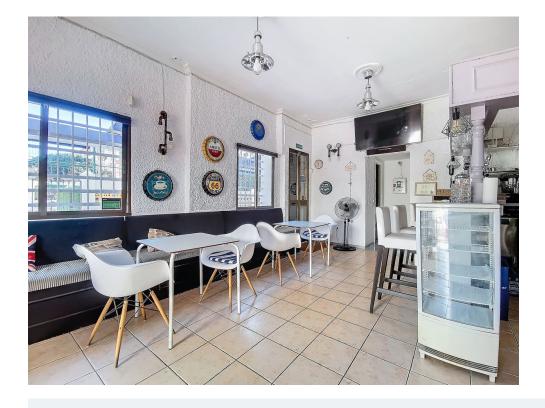

Located in the bustling Gamonal area of Benalmádena, this commercial property with an upstairs studio apartment offers an exceptional opportunity for investors and entrepreneurs in the hospitality sector. Surrounded by shops, residential buildings, and high-footfall areas, it provides a strategic location to attract both locals and tourists.

Currently operating as a restaurant, the property features 70 m<sup>2</sup> of interior space and a large 60 m<sup>2</sup> terrace with open views. Its southwest orientation ensures natural light throughout the day and stunning sunsets, adding value to attract customers and maximize profitability.

- -Fully Equipped and Ready to Operate
- -Fully fitted industrial kitchen
- -Included furniture for immediate operation
- -Security bars for added protection
- -Two restrooms in the commercial area and an additional bathroom in the upstairs studio
- -Residential or Office Space on the Upper Floor