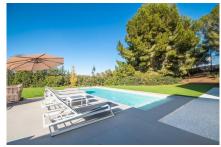

Plot area:

2232 m<sup>2</sup>

Balcony

White goods

Alarm system

Airconditioning

Utility room

This stunning and spacious 4 bedroom detached villa is on a fantastic large private plot in Las Colinas Golf and Country Club, the most exclusive and prestigious golf resort in Costa Blanca with a driving range, 24 hour security, a shop and a choice of restaurants on the resort itself. This immaculate modern villa is cleverly divided into 4 areas connected by a hallway with huge windows. In one area you will find an open plan sleek kitchen and dining area, storage and washing room as well as a handy loo for guests. The living room offers gorgeous views towards the terrace, large well maintained garden and swimming pool. From the living room you have direct access to the terrace. On the ground floor you will find 3 double bedrooms, each with their own private en-suite bathroom. On the first floor you have the benefit of privacy from guests with only the impressive master bedroom with en-suite bathroom. This property has to been seen to be fully appreciated, and is light and bright with the huge windows taking advantage of the fabulous views. For your comfort and enjoyment all year round, this highly desirable villa comes with fully integrated hot and cold air conditioning throughout, as well as the great benefit of the swimming pool being heated! Within a 15 minute drive of a range of other perfectly maintained golf courses such as Campoamor, Villamartin and Las Ramblas and nearby blue flag beaches, at Cabo Roig, La Zenia and Playa Flamenca to name a few and the American-style open air shopping mall Zenia Boulevard which is open from 10am -10pm all year round.