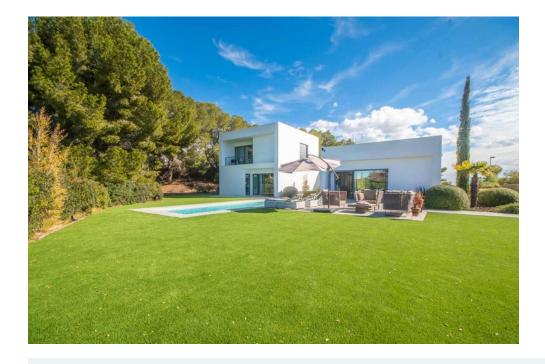

## Immo Moment 4 bedroom Detached Villa in Las **Colinas Golf**

Ref: M-7724677

€1,295,000

Property type: Detached Villa

Location: Las Colinas Golf

Bedrooms: 4 Bathrooms: 4 Swimming pool: Yes

House area:

285 m<sup>2</sup>

Plot area:

2232 m<sup>2</sup>

Balcony

White goods

Alarm system

Airconditioning

Utility room

This stunning and spacious 4 bedroom detached villa is on a fantastic large private plot in Las Colinas Golf and Country Club, the most exclusive and prestigious golf resort in Costa Blanca with a driving range, 24 hour security, a shop and a choice of restaurants on the resort itself. This immaculate modern villa is cleverly divided into 4 areas connected by a hallway with huge windows. In one area you will find an open plan sleek kitchen and dining area, storage and washing room as well as a handy loo for guests. The living room offers gorgeous views towards the terrace, large well maintained garden and swimming pool. From the living room you have direct access to the terrace. On the ground floor you will find 3 double bedrooms, each with their own private en-suite bathroom. On the first floor you have the benefit of privacy from guests with only the impressive master bedroom with en-suite bathroom. This property has to been seen to be fully appreciated, and is light and bright with the huge windows taking advantage of the fabulous views. For your comfort and enjoyment all year round, this highly desirable villa comes with fully integrated hot and cold air conditioning throughout, as well as the great benefit of the swimming pool being heated! Within a 15 minute drive of a range of other perfectly maintained golf courses such as Campoamor, Villamartin and Las Ramblas and nearby blue flag beaches, at Cabo Roig, La Zenia and Playa Flamenca to name a few and the American-style open air shopping mall Zenia Boulevard which is open from 10am -10pm all year round.