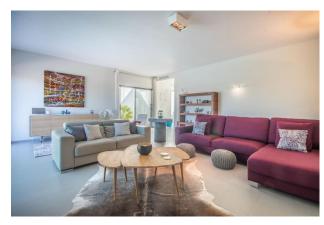

Plot area:

2232 m<sup>2</sup>

Balcony

White goods

Alarm system

Airconditioning

Utility room

This stunning and spacious 4 bedroom detached villa is on a fantastic large private plot in Las Colinas Golf and Country Club, the most exclusive and prestigious golf resort in Costa Blanca with a driving range, 24 hour security, a shop and a choice of restaurants on the resort itself. This immaculate modern villa is cleverly divided into 4 areas connected by a hallway with huge windows. In one area you will find an open plan sleek kitchen and dining area, storage and washing room as well as a handy loo for guests. The living room offers gorgeous views towards the terrace, large well maintained garden and swimming pool. From the living room you have direct access to the terrace. On the ground floor you will find 3 double bedrooms, each with their own private en-suite bathroom. On the first floor you have the benefit of privacy from guests with only the impressive master bedroom with en-suite bathroom. This property has to been seen to be fully appreciated, and is light and bright with the huge windows taking advantage of the fabulous views. For your comfort and enjoyment all year round, this highly desirable villa comes with fully integrated hot and cold air conditioning throughout, as well as the great benefit of the swimming pool being heated! Within a 15 minute drive of a range of other perfectly maintained golf courses such as Campoamor, Villamartin and Las Ramblas and nearby blue flag beaches, at Cabo Roig, La Zenia and Playa Flamenca to name a few and the American-style open air shopping mall Zenia Boulevard which is open from 10am -10pm all year round.