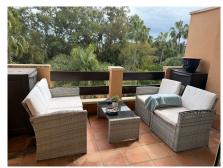

The penthouse boasts 3 bedrooms and 2 bathrooms, of which 2 bedrooms on the ground floor and 1, the master bedroom, ensuite bathroom on the topfloor where you also find a sunny additional terrace.

The large dining room gives access to another terrace, with views to the pool area.