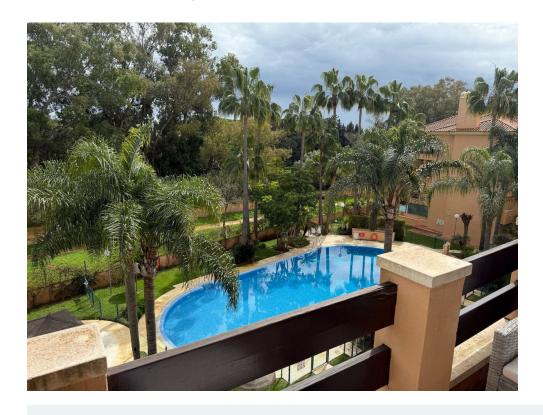

The penthouse boasts 3 bedrooms and 2 bathrooms, of which 2 bedrooms on the ground floor and 1, the master bedroom, ensuite bathroom on the topfloor where you also find a sunny additional terrace.

The large dining room gives access to another terrace, with views to the pool area.

The property has LPO and the community allows short term lets.

Easy viewings! Book your appointment now!

Penthouse Duplex, Carib Playa, Costa del Sol.

3 Bedrooms, 2.5 Bathrooms, Built 110 m<sup>2</sup>, Terrace 35 m<sup>2</sup>.

Views : Pool.

Features: Covered Terrace, Lift, Private Terrace, Ensuite Bathroom, Marble Flooring, Double Glazing.

Furniture: Not Furnished. Kitchen: Fully Fitted. Garden: Communal. Security: Gated Complex. Parking: Underground.