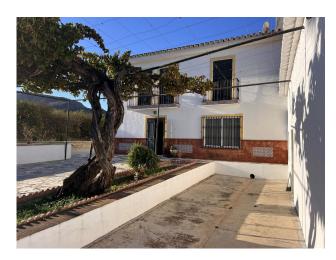

## ImmoMoment 6 bedroom Country house in Pizarra Ref: RSR4873351

€399,000

Sales - Rentals - Management

| Property type : Country house     | Swimming pool : Optional       | House area :                    | 330 m²  |
|-----------------------------------|--------------------------------|---------------------------------|---------|
| Location : Pizarra                | Garden : Private               | Plot area :                     | 5920 m² |
| Bedrooms: 6                       | Orientation : South            |                                 |         |
| Bathrooms : 2                     | Views : Mountain views         |                                 |         |
|                                   | Parking : Open private parking |                                 |         |
|                                   | Torroo                         | White goods                     |         |
| <ul> <li>Guest house</li> </ul>   | <ul> <li>Terrace</li> </ul>    | <ul> <li>White goods</li> </ul> |         |
| <ul> <li>Not furnished</li> </ul> |                                |                                 |         |

Opportunity to obtain a Finca, close to Pizarra, can be used as a B&B. The main house has 6 bedrooms. Attached you find a finca of 60m2 which need fully renovation. The mainhouse could be used as Guesthouse, while you can make your own dream house of the annex to live in. Only 399K.

Finca - Cortijo, Pizarra, Costa del Sol. 6 Bedrooms, 2 Bathrooms, Built 232 m<sup>2</sup>, Terrace 100 m<sup>2</sup>, Garden/Plot 5920 m<sup>2</sup>.

Setting : Country, Mountain Pueblo. Orientation : South. Condition : Excellent. Pool: Room For Pool. Views : Mountain, Country. Features : Covered Terrace, Private Terrace, Guest Apartment, Marble Flooring. Furniture : Not Furnished. Kitchen : Fully Fitted. Garden : Private. Parking : Private.