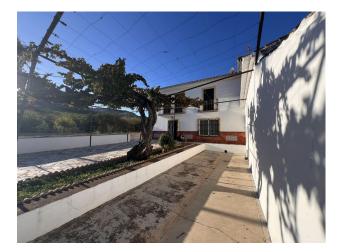

## ImmoMoment 6 bedroom Country house in Pizarra Ref: RSR4873351

€399,000

Sales - Rentals - Management

| Property type : Country house     | Swimming pool : Optional       | House area :                    | 330 m²  |
|-----------------------------------|--------------------------------|---------------------------------|---------|
| Location : Pizarra                | Garden : Private               | Plot area :                     | 5920 m² |
| Bedrooms: 6                       | Orientation : South            |                                 |         |
| Bathrooms : 2                     | Views : Mountain views         |                                 |         |
|                                   | Parking : Open private parking |                                 |         |
|                                   | Torroo                         | White goods                     |         |
| <ul> <li>Guest house</li> </ul>   | <ul> <li>Terrace</li> </ul>    | <ul> <li>White goods</li> </ul> |         |
| <ul> <li>Not furnished</li> </ul> |                                |                                 |         |

Opportunity to obtain a Finca, close to Pizarra, can be used as a B&B. The main house has 6 bedrooms. Attached you find a finca of 60m2 which need fully renovation. The mainhouse could be used as Guesthouse, while you can make your own dream house of the annex to live in. Only 399K.

Finca - Cortijo, Pizarra, Costa del Sol. 6 Bedrooms, 2 Bathrooms, Built 232 m<sup>2</sup>, Terrace 100 m<sup>2</sup>, Garden/Plot 5920 m<sup>2</sup>.

Setting : Country, Mountain Pueblo. Orientation : South. Condition : Excellent. Pool: Room For Pool. Views : Mountain, Country. Features : Covered Terrace, Private Terrace, Guest Apartment, Marble Flooring. Furniture : Not Furnished. Kitchen : Fully Fitted. Garden : Private. Parking : Private.