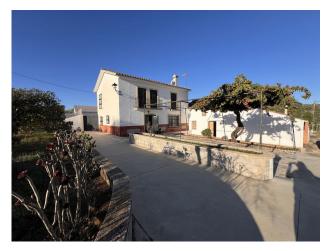

## ImmoMoment 6 bedroom Country house in Pizarra Ref: RSR4873351

€399,000

Sales - Rentals - Management

| Property type : Country house     | Swimming pool : Optional       | House area :                    | 330 m²  |
|-----------------------------------|--------------------------------|---------------------------------|---------|
| Location : Pizarra                | Garden : Private               | Plot area :                     | 5920 m² |
| Bedrooms: 6                       | Orientation : South            |                                 |         |
| Bathrooms : 2                     | Views : Mountain views         |                                 |         |
|                                   | Parking : Open private parking |                                 |         |
|                                   | Torroo                         | White goods                     |         |
| <ul> <li>Guest house</li> </ul>   | <ul> <li>Terrace</li> </ul>    | <ul> <li>White goods</li> </ul> |         |
| <ul> <li>Not furnished</li> </ul> |                                |                                 |         |

Opportunity to obtain a Finca, close to Pizarra, can be used as a B&B. The main house has 6 bedrooms. Attached you find a finca of 60m2 which need fully renovation. The mainhouse could be used as Guesthouse, while you can make your own dream house of the annex to live in. Only 399K.

Finca - Cortijo, Pizarra, Costa del Sol. 6 Bedrooms, 2 Bathrooms, Built 232 m<sup>2</sup>, Terrace 100 m<sup>2</sup>, Garden/Plot 5920 m<sup>2</sup>.

Setting : Country, Mountain Pueblo. Orientation : South. Condition : Excellent. Pool: Room For Pool. Views : Mountain, Country. Features : Covered Terrace, Private Terrace, Guest Apartment, Marble Flooring. Furniture : Not Furnished. Kitchen : Fully Fitted. Garden : Private. Parking : Private.