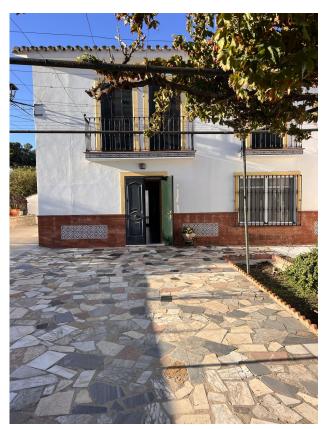

## ImmoMoment 6 bedroom Country house in Pizarra Ref: RSR4873351

€399,000

Sales - Rentals - Management

| Property type : Country house     | Swimming pool : Optional       | House area :                    | 330 m²  |
|-----------------------------------|--------------------------------|---------------------------------|---------|
| Location : Pizarra                | Garden : Private               | Plot area :                     | 5920 m² |
| Bedrooms: 6                       | Orientation : South            |                                 |         |
| Bathrooms : 2                     | Views : Mountain views         |                                 |         |
|                                   | Parking : Open private parking |                                 |         |
|                                   | Torroo                         | White goods                     |         |
| <ul> <li>Guest house</li> </ul>   | <ul> <li>Terrace</li> </ul>    | <ul> <li>White goods</li> </ul> |         |
| <ul> <li>Not furnished</li> </ul> |                                |                                 |         |

Opportunity to obtain a Finca, close to Pizarra, can be used as a B&B. The main house has 6 bedrooms. Attached you find a finca of 60m2 which need fully renovation. The mainhouse could be used as Guesthouse, while you can make your own dream house of the annex to live in. Only 399K.

Finca - Cortijo, Pizarra, Costa del Sol. 6 Bedrooms, 2 Bathrooms, Built 232 m<sup>2</sup>, Terrace 100 m<sup>2</sup>, Garden/Plot 5920 m<sup>2</sup>.

Setting : Country, Mountain Pueblo. Orientation : South. Condition : Excellent. Pool: Room For Pool. Views : Mountain, Country. Features : Covered Terrace, Private Terrace, Guest Apartment, Marble Flooring. Furniture : Not Furnished. Kitchen : Fully Fitted. Garden : Private. Parking : Private.