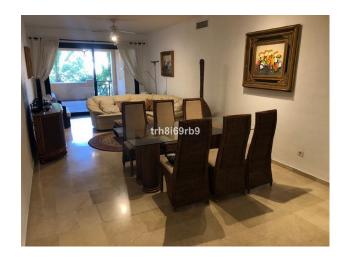

Central heating

✓ White goods

A lovely, spacious 2 bed, 2 bath ground floor apartment with large West facing terrace in the resort community of El Campanario. In addition to the 2 bed and 2 baths, the property has a well appointed modern kitchen with marble work tops and separate utility/laundry area. The property also has a space and store room in the underground parking facility, for which there is lift access.