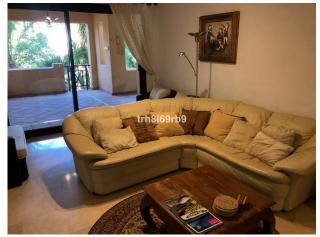

Central heating

✓ White goods

A lovely, spacious 2 bed, 2 bath ground floor apartment with large West facing terrace in the resort community of El Campanario. In addition to the 2 bed and 2 baths, the property has a well appointed modern kitchen with marble work tops and separate utility/laundry area. The property also has a space and store room in the underground parking facility, for which there is lift access.