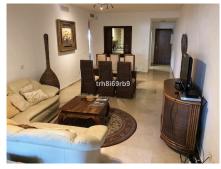

Central heating

✓ White goods

A lovely, spacious 2 bed, 2 bath ground floor apartment with large West facing terrace in the resort community of El Campanario. In addition to the 2 bed and 2 baths, the property has a well appointed modern kitchen with marble work tops and separate utility/laundry area. The property also has a space and store room in the underground parking facility, for which there is lift access.