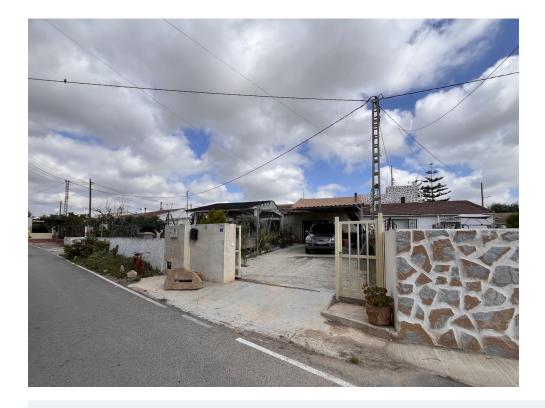

## mmo Moment 2 bedroom Country house in Los **Montesinos**

Ref: M-2556750

€159,999

Property type: Country house Swimming pool: Yes House area: 148 m<sup>2</sup>

**Location:** Los Montesinos Plot area: 195 m<sup>2</sup>

Bedrooms: 2 Bathrooms: 1

This beautiful south-facing country house in Los Montesinos perfectly combines the tranquility of the countryside with the convenience of having all essential amenities just minutes away. With a spacious 147 m² build on a generous 200 m<sup>2</sup> plot, this beautiful home features two large bedrooms, a full bathroom, a bright and open livingdining area, and a modern, well-equipped kitchen. A cozy fireplace adds warmth to the space, while the terrace provides the perfect spot to relax and enjoy the surroundings. The outdoor area is truly exceptional, private swimming pool, a beautifully landscaped garden, a barbecue area, and a large patio with a terrace—ideal for entertaining or unwinding under the Mediterranean sun. The property also includes a covered garage with space for two cars, along with an electric gate for smooth and convenient driveway access. For added security and peace of mind, the villa is equipped with a modern alarm system. Located in a quiet yet well-connected area of Los Montesinos, this home is just a 15-minute drive from Torrevieja. Supermarkets, restaurants, bars, shops, banks, and parks are all within easy reach, making everyday life effortless and enjoyable. In impeccable condition, the villa is designed on a single level, ensuring a practical and comfortable layout with the potential to optimize the spaces as needed. Surrounded by lush greenery and close to some of the best restaurants in the area, this is the perfect home for those seeking a peaceful yet well-located property. Whether for permanent living or as a holiday retreat, this villa offers the perfect blend of comfort, privacy, and accessibility. Don't miss this fantastic opportunity!