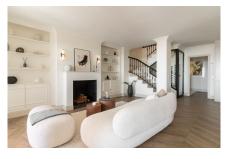

This beautifully renovated 4-bedroom, 3-bathroom duplex is the perfect blend of Scandinavian design and Mediterranean living. It's bright, spacious, and thoughtfully designed, offers a warm and inviting atmosphere with natural wooden details, a sleek microcement staircase, and elegant Scandinavian-style stucco moldings.

The open-plan kitchen, dining, and living area flows effortlessly onto a south-facing terrace, where unobstructed sea views set the scene for both relaxing mornings and unforgettable sunsets. Large windows fill the home with natural light, enhancing its airy and cozy feel.