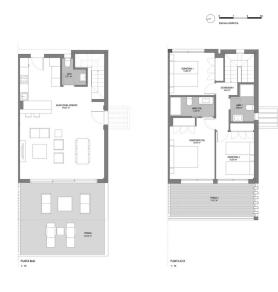

**Orientation:** Southeast

Parking: Open private parking

House area: 131 m<sup>2</sup>

Plot area: 232 m<sup>2</sup>

close to shops

White goods

Airconditioning

EMPLAZAMIENTO 1:200