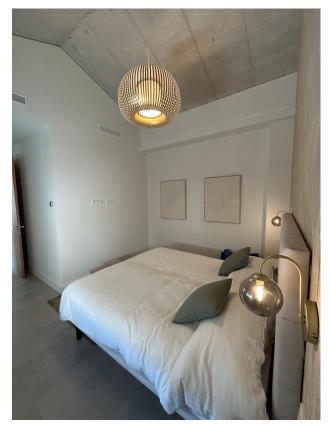

The residence has two private entrances: one via a direct lift and the other by stairs. Upon entering, you are welcomed by a bright living room with a cozy dining area and a fully equipped open-plan kitchen. This space opens onto a 32 m<sup>2</sup> uncovered northeast-facing terrace, perfect for enjoying long summer days while taking in magnificent views of Plaza Enrique García Herrera and the surrounding historic architecture. Further inside, you'll find a stylish, luminous bedroom and an elegant bathroom with a walk-in shower. To the right, there is a 24 m<sup>2</sup> south-facing covered terrace, which offers a versatile and adaptable space as a second bedroom.