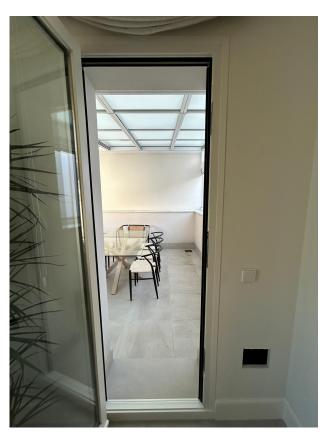

The residence has two private entrances: one via a direct lift and the other by stairs. Upon entering, you are welcomed by a bright living room with a cozy dining area and a fully equipped open-plan kitchen. This space opens onto a 32 m<sup>2</sup> uncovered northeast-facing terrace, perfect for enjoying long summer days while taking in magnificent views of Plaza Enrique García Herrera and the surrounding historic architecture. Further inside, you'll find a stylish, luminous bedroom and an elegant bathroom with a walk-in shower. To the right, there is a 24 m<sup>2</sup> south-facing covered terrace, which offers a versatile and adaptable space as a second bedroom.