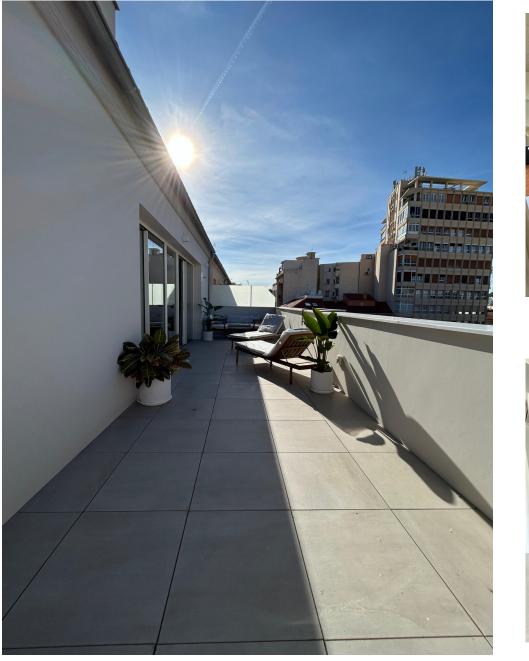

+34 951 550 565

This stunning penthouse is located in a charming four-story building constructed in 2021, right in the heart of Malaga's Historic Centre. With 122 m<sup>2</sup> of built area and two terraces totaling 52 m<sup>2</sup>, the property boasts a sleek contemporary design and high-quality finishes throughout.

The residence has two private entrances: one via a direct lift and the other by stairs. Upon entering, you are welcomed by a bright living room with a cozy dining area and a fully equipped open-plan kitchen. This space opens onto a 32 m<sup>2</sup> uncovered northeast-facing terrace, perfect for enjoying long summer days while taking in magnificent views of Plaza Enrique García Herrera and the surrounding historic architecture. Further inside, you'll find a stylish, luminous bedroom and an elegant bathroom with a walk-in shower. To the right, there is a 24 m<sup>2</sup> south-facing covered terrace, which offers a versatile and adaptable space as a second bedroom.