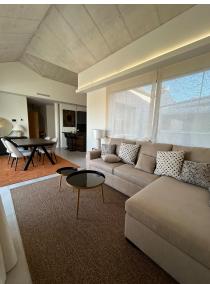

The residence has two private entrances: one via a direct lift and the other by stairs. Upon entering, you are welcomed by a bright living room with a cozy dining area and a fully equipped open-plan kitchen. This space opens onto a 32 m<sup>2</sup> uncovered northeast-facing terrace, perfect for enjoying long summer days while taking in magnificent views of Plaza Enrique García Herrera and the surrounding historic architecture. Further inside, you'll find a stylish, luminous bedroom and an elegant bathroom with a walk-in shower. To the right, there is a 24 m<sup>2</sup> south-facing covered terrace, which offers a versatile and adaptable space as a second bedroom.