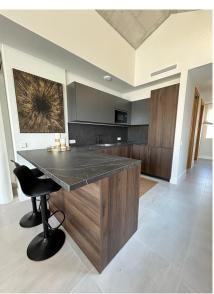

The residence has two private entrances: one via a direct lift and the other by stairs. Upon entering, you are welcomed by a bright living room with a cozy dining area and a fully equipped open-plan kitchen. This space opens onto a 32 m<sup>2</sup> uncovered northeast-facing terrace, perfect for enjoying long summer days while taking in magnificent views of Plaza Enrique García Herrera and the surrounding historic architecture. Further inside, you'll find a stylish, luminous bedroom and an elegant bathroom with a walk-in shower. To the right, there is a 24 m<sup>2</sup> south-facing covered terrace, which offers a versatile and adaptable space as a second bedroom.