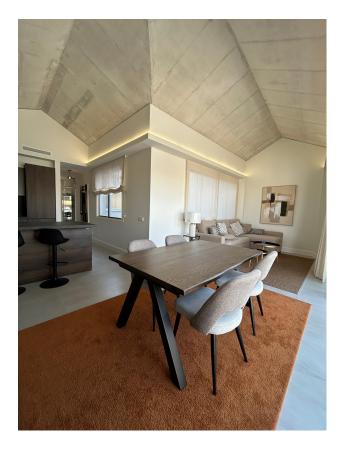

+34 951 550 565

This stunning penthouse is located in a charming four-story building constructed in 2021, right in the heart of Malaga's Historic Centre. With 122 m<sup>2</sup> of built area and two terraces totaling 52 m<sup>2</sup>, the property boasts a sleek contemporary design and high-quality finishes throughout.

The residence has two private entrances: one via a direct lift and the other by stairs. Upon entering, you are welcomed by a bright living room with a cozy dining area and a fully equipped open-plan kitchen. This space opens onto a 32 m<sup>2</sup> uncovered northeast-facing terrace, perfect for enjoying long summer days while taking in magnificent views of Plaza Enrique García Herrera and the surrounding historic architecture. Further inside, you'll find a stylish, luminous bedroom and an elegant bathroom with a walk-in shower. To the right, there is a 24 m<sup>2</sup> south-facing covered terrace, which offers a versatile and adaptable space as a second bedroom.