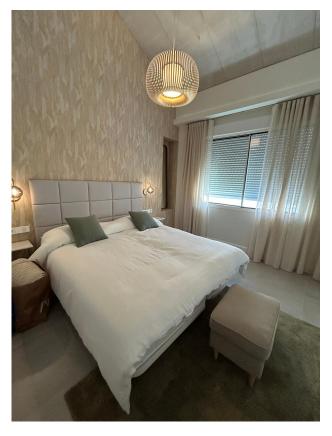

The residence has two private entrances: one via a direct lift and the other by stairs. Upon entering, you are welcomed by a bright living room with a cozy dining area and a fully equipped open-plan kitchen. This space opens onto a 32 m<sup>2</sup> uncovered northeast-facing terrace, perfect for enjoying long summer days while taking in magnificent views of Plaza Enrique García Herrera and the surrounding historic architecture. Further inside, you'll find a stylish, luminous bedroom and an elegant bathroom with a walk-in shower. To the right, there is a 24 m<sup>2</sup> south-facing covered terrace, which offers a versatile and adaptable space as a second bedroom.