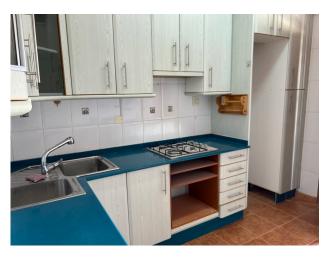

Located just outside the village of Las Palas, we have a semi-detached country property, with wonderful mountain views, for 130,000€. The property has 3 bedrooms and 2.5 bathrooms, pool, courtyard and outbuildings. Set on a plot of approx 1000m, the build size is 170m. Access to this property is very good, just a 5 minute drive from the village which has a supermarket, medical centre, bars alongside other shops. The plot is fully fenced with parking outside of the fence, with ample room for several cars. There is a large garden to the font, which is mainly gravelled with a feature wishing well as well as a traditional water deposit. There are also kennels for dogs.Entering the property, we immediately arrive into the front conservatory which has arched windows with wooden shutters, that overlook the garden. This room was previously used as a dining room and second lounge. A door from here leads to the spacious lounge with high beamed ceiling and free-standing wood burner. An archway off the lounge lead to the fitted kitchen with ample light-coloured wall and base units, and door to the courtyard. A door from the other end of the lounge leads to large master bedroom with en-suite bathroom. This large fully tiled bathroom has wc, basin, walk in shower as well as a corner bath. Further access to the courtyard is from the master bedroom as well as the kitchen. The courtyard is fully enclosed, with a bar area, jacuzzi (not tested) utility room and 2 more bedrooms and the second bathroom. One of the doors within the courtyard lead to these two bedrooms and shower room. Much like the main part of the house, these bedrooms have high beamed ceilings. Beyond the courtyard is a workshop, and we need to pass through here and out the back of the workshop to the pool area. The 10x5m pool has been empty for some time and does need some work to bring it back to standard. There is also an outbuilding with wc and basin, and small shed for storage. Outside of the fenced area there is a small amount of land with almond trees. Most of the windows and all doors do have security grills. The property is being sold as seen. Electricity and water can easily be reconnected back to the mains.