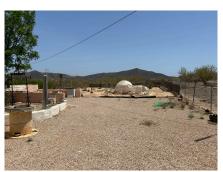

Located just outside the village of Las Palas, we have a semi-detached country property, with wonderful mountain views, for 130,000€. The property has 3 bedrooms and 2.5 bathrooms, pool, courtyard and outbuildings. Set on a plot of approx 1000m, the build size is 170m. Access to this property is very good, just a 5 minute drive from the village which has a supermarket, medical centre, bars alongside other shops. The plot is fully fenced with parking outside of the fence, with ample room for several cars. There is a large garden to the font, which is mainly gravelled with a feature wishing well as well as a traditional water deposit. There are also kennels for dogs.Entering the property, we immediately arrive into the front conservatory which has arched windows with wooden shutters, that overlook the garden. This room was previously used as a dining room and second lounge. A door from here leads to the spacious lounge with high beamed ceiling and free-standing wood burner. An archway off the lounge lead to the fitted kitchen with ample light-coloured wall and base units, and door to the courtyard. A door from the other end of the lounge leads to large master bedroom with en-suite bathroom. This large fully tiled bathroom has wc, basin, walk in shower as well as a corner bath. Further access to the courtyard is from the master bedroom as well as the kitchen. The courtyard is fully enclosed, with a bar area, jacuzzi (not tested) utility room and 2 more bedrooms and the second bathroom. One of the doors within the courtyard lead to these two bedrooms and shower room. Much like the main part of the house, these bedrooms have high beamed ceilings. Beyond the courtyard is a workshop, and we need to pass through here and out the back of the workshop to the pool area. The 10x5m pool has been empty for some time and does need some work to bring it back to standard. There is also an outbuilding with wc and basin, and small shed for storage. Outside of the fenced area there is a small amount of land with almond trees. Most of the windows and all doors do have security grills. The property is being sold as seen. Electricity and water can easily be reconnected back to the mains.