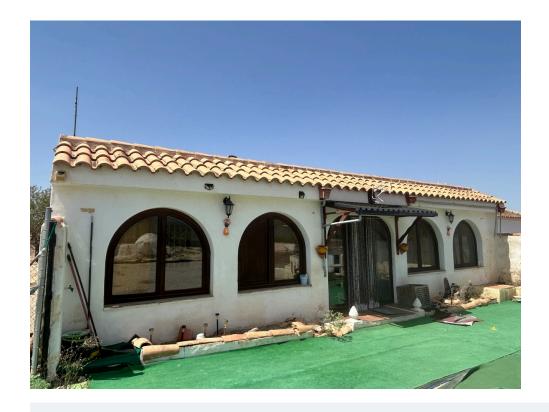

Located just outside the village of Las Palas, we have a semi-detached country property, with wonderful mountain views, for 130,000€. The property has 3 bedrooms and 2.5 bathrooms, pool, courtyard and outbuildings. Set on a plot of approx 1000m, the build size is 170m. Access to this property is very good, just a 5 minute drive from the village which has a supermarket, medical centre, bars alongside other shops. The plot is fully fenced with parking outside of the fence, with ample room for several cars. There is a large garden to the font, which is mainly gravelled with a feature wishing well as well as a traditional water deposit. There are also kennels for dogs.Entering the property, we immediately arrive into the front conservatory which has arched windows with wooden shutters, that overlook the garden. This room was previously used as a dining room and second lounge. A door from here leads to the spacious lounge with high beamed ceiling and free-standing wood burner. An archway off the lounge lead to the fitted kitchen with ample light-coloured wall and base units, and door to the courtyard. A door from the other end of the lounge leads to large master bedroom with en-suite bathroom. This large fully tiled bathroom has wc, basin, walk in shower as well as a corner bath. Further access to the courtyard is from the master bedroom as well as the kitchen. The courtyard is fully enclosed, with a bar area, jacuzzi (not tested) utility room and 2 more bedrooms and the second bathroom. One of the doors within the courtyard lead to these two bedrooms and shower room. Much like the main part of the house, these bedrooms have high beamed ceilings. Beyond the courtyard is a workshop, and we need to pass through here and out the back of the workshop to the pool area. The 10x5m pool has been empty for some time and does need some work to bring it back to standard. There is also an outbuilding with wc and basin, and small shed for storage. Outside of the fenced area there is a small amount of land with almond trees. Most of the windows and all doors do have security grills. The property is being sold as seen. Electricity and water can easily be reconnected back to the mains.