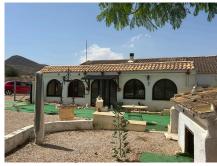

Located just outside the village of Las Palas, we have a semi-detached country property, with wonderful mountain views, for 130,000€. The property has 3 bedrooms and 2.5 bathrooms, pool, courtyard and outbuildings. Set on a plot of approx 1000m, the build size is 170m. Access to this property is very good, just a 5 minute drive from the village which has a supermarket, medical centre, bars alongside other shops. The plot is fully fenced with parking outside of the fence, with ample room for several cars. There is a large garden to the font, which is mainly gravelled with a feature wishing well as well as a traditional water deposit. There are also kennels for dogs.Entering the property, we immediately arrive into the front conservatory which has arched windows with wooden shutters, that overlook the garden. This room was previously used as a dining room and second lounge. A door from here leads to the spacious lounge with high beamed ceiling and free-standing wood burner. An archway off the lounge lead to the fitted kitchen with ample light-coloured wall and base units, and door to the courtyard. A door from the other end of the lounge leads to large master bedroom with en-suite bathroom. This large fully tiled bathroom has wc, basin, walk in shower as well as a corner bath. Further access to the courtyard is from the master bedroom as well as the kitchen. The courtyard is fully enclosed, with a bar area, jacuzzi (not tested) utility room and 2 more bedrooms and the second bathroom. One of the doors within the courtyard lead to these two bedrooms and shower room. Much like the main part of the house, these bedrooms have high beamed ceilings. Beyond the courtyard is a workshop, and we need to pass through here and out the back of the workshop to the pool area. The 10x5m pool has been empty for some time and does need some work to bring it back to standard. There is also an outbuilding with wc and basin, and small shed for storage. Outside of the fenced area there is a small amount of land with almond trees. Most of the windows and all doors do have security grills. The property is being sold as seen. Electricity and water can easily be reconnected back to the mains.