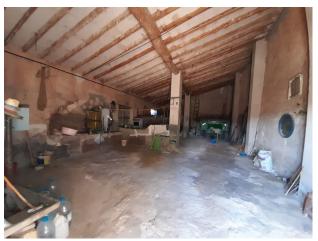

Storage room

This property is located on the border between Pinoso and Jumilla, it belongs to Jumilla and therefore to the Murcia region, but it is actually closer to Pinoso. The property consists of a large old country house, spread over two floors. This house needs reform to modernize it, but due to its large surface it has many possibilities. It currently has a living room with fireplace, 3 bedrooms, a bathroom, kitchen and patio, and on the upper floor it has a large open space. Apart from the property there is a huge garage of almost 140 square meters. In front of the property there is a piece of land included in the price of 1,300 square meters. There is also the possibility of buying more land if you need it. Note: PLease note that between the main house and the garage there is a piece of land that does not belong to this property. We are specialists in the Costa Blanca and Costa Calida specialising in the Alicante and Murcia Inland regions with a particular emphasis on Elda, Pinoso, Aspe, Elche and surrounding areas. We are an established, well known and trusted company that has built a solid reputation amongst buyers and sellers since we began trading in 2004. We offer a complete service with no hidden charges or surprises, starting with sourcing the property, right through to completion, and an unrivalled after sales service which includes property management, building services, and general help and advice to make your new house a home. With a portfolio of well over 1400 properties for sale, we are confident that we can help, so just let us know your preferred property, budget and location, and we will do the rest.