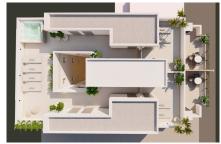

10 modern and exclusive apartments with 3 bedrooms and 2 bathrooms, open plan kitchen with the lounge area, fitted wardrobes, large terraces.

Common areas have a community solarium, with Jacuzzi, rest area and children's play area are located.