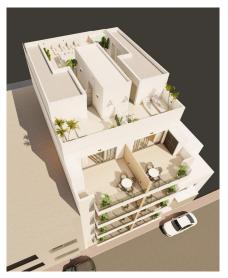

## NEW BUILD APARTMENTS IN GUARDAMAR DEL SEGURA

Penthouse with private solarium and storage room on the roof! Finished: Ready to move in!

New Build residential complex located in the heart of Guardamar del Segura.

10 modern and exclusive apartments with 3 bedrooms and 2 bathrooms, open plan kitchen with the lounge area, fitted wardrobes, large terraces.

Common areas have a community solarium, with Jacuzzi, rest area and children's play area are located.