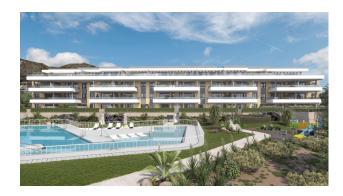

## PRIVILEGED ENCLAVE WITH EXCELLENT VIEWS

Residential complex made up of 37 homes with 2, 3 and 4 bedrooms, and 2 semi-detached houses, where you can enjoy the privacy and tranquillity of your own home, with spacious terraces designed to experience the Mediterranean every day of the year.

You will be able to enjoy large garden areas, multifunctional swimming pool with beach entrance, sunbeds in the water and swimming lane, outdoor children's area, outdoor fitness area and fully equipped Txoco area.

It has an excellent location: just 700 metres from La Carihuela beach, in the neighbourhood of the same name, and very close to Torremolinos.

Its rich Mediterranean gastronomy, with fish and seafood as protagonists, its pleasant climate, with more than 320 days of sunshine a year and an average annual temperature of 20° C, accessible beaches, fiestas and traditions, complete the charms of this Malaga enclave.