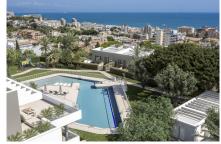

You will be able to enjoy large garden areas, multifunctional swimming pool with beach entrance, sunbeds in the water and swimming lane, outdoor children's area, outdoor fitness area and fully equipped Txoco area.

It has an excellent location: just 700 metres from La Carihuela beach, in the neighbourhood of the same name, and very close to Torremolinos.

Its rich Mediterranean gastronomy, with fish and seafood as protagonists, its pleasant climate, with more than 320 days of sunshine a year and an average annual temperature of 20° C, accessible beaches, fiestas and traditions, complete the charms of this Malaga enclave.