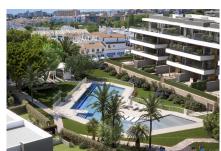

You will be able to enjoy large garden areas, multifunctional swimming pool with beach entrance, sunbeds in the water and swimming lane, outdoor children's area, outdoor fitness area and fully equipped Txoco area.

It has an excellent location: just 700 metres from La Carihuela beach, in the neighbourhood of the same name, and very close to Torremolinos.

Its rich Mediterranean gastronomy, with fish and seafood as protagonists, its pleasant climate, with more than 320 days of sunshine a year and an average annual temperature of 20° C, accessible beaches, fiestas and traditions, complete the charms of this Malaga enclave.