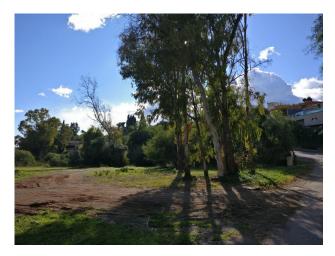

Large 6800m2 plot for sale in Fuente del Espanto, on the ronda road. The plot is fully urban, easy and quick to obtain license as its in Benahavis municipality.

Land type: Urbano Finalist with residential use Building allowance is 20%, meaning you can build a 1200m2 villa on the plot (excl basements and terraces)