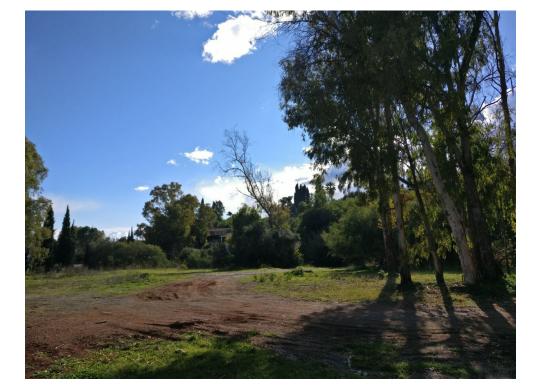

Large 6800m2 plot for sale in Fuente del Espanto, on the ronda road. The plot is fully urban, easy and quick to obtain license as its in Benahavis municipality.

Land type: Urbano Finalist with residential use Building allowance is 20%, meaning you can build a 1200m2 villa on the plot (excl basements and terraces)

Occupation % 15%