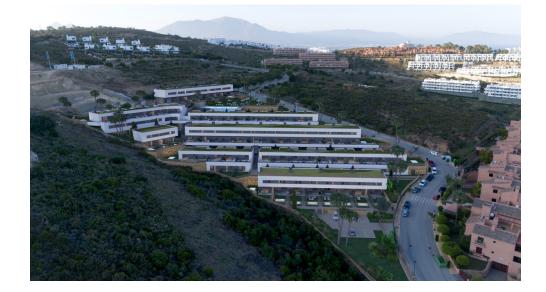

Fitted wardrobes

Airconditioning

New Development: Prices from 452,000 € to 452,000 €. [Beds: 3 - 3] [Baths: 2 - 2] [Built size: 132.00 m2 - 147.00 m2]

In this development you will find spacious homes with terraces, which rise on the hill to make you feel the world at your feet.

You will be able to enjoy wonderful sea views, a warm climate and gastronomy that will make you fall in love.

All homes in this development have a parking space included in the price and magnificent common areas with infinity pool, clubhouse with spa and gym equipped for the exclusive enjoyment of its residents.

Very close to the well-known urbanization of Sotogrande, surrounded by golf courses and marinas where you can enjoy all kinds of leisure activities.

With the benefits of having the airport of Gibraltar just 15 minutes away by car, and the proximity to urban centers such as Estepona, Puerto Banus and Marbella.