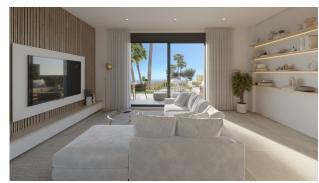

## Immo Moment 3 bedroom Semi-detached house in Manilva

€452,000

Property type: Semi-detached

house

Location: Manilva

Bedrooms: 3

Bathrooms: 2

Swimming pool: Communal

Garden: Communal

**Orientation:** Southwest

Views: Sea views

132 m<sup>2</sup> House area:

close to shops

Terrace

Gymnasium

White goods

Fitted wardrobes

Airconditioning

New Development: Prices from 452,000 € to 452,000 €. [Beds: 3 - 3] [Baths: 2 - 2] [Built size: 132.00 m2 - 147.00 m2]

In this development you will find spacious homes with terraces, which rise on the hill to make you feel the world at your feet.

You will be able to enjoy wonderful sea views, a warm climate and gastronomy that will make you fall in love.

All homes in this development have a parking space included in the price and magnificent common areas with infinity pool, clubhouse with spa and gym equipped for the exclusive enjoyment of its residents.