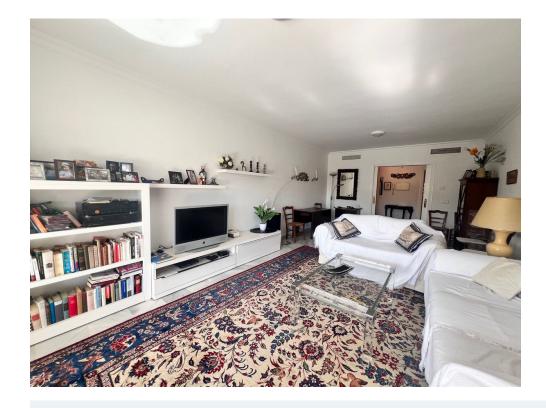

Step inside to discover a spacious living and dining area, beautifully designed with neutral tones and large sliding doors that fill the space with natural light. The kitchen is fully equipped, providing everything you need for effortless living.