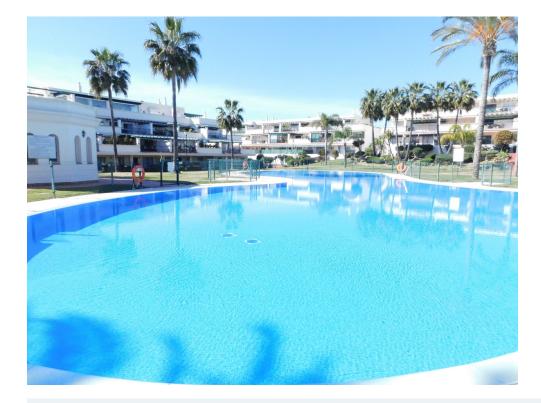

Ground floor apartment located within a very popular development by the outskirts of Puerto Banus, within easy walking distance to Puerto Banus Marina (10 minutes, 1.8km) and to the famous Mistral Beach Very Modern high standard property consists of two bedrooms, two bathrooms, lounge/dining room, fully fitted kitchen, plus a very spacious and very sunny west facing terrace. The property has air conditioning hot and cold, plus marble flooring throughout, a private parking space and is within very easy walking distance of all basic amenities. The development also has stunning open gardens and a great swimming pool. A perfect property for anyone wanting easy walking distance to everything