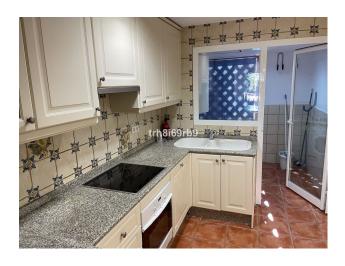

Central heating

White goods

A lovely, spacious 2 bed, 2 bath ground floor apartment with large West facing terrace in the resort community of El Campanario. In addition to the 2 bed and 2 baths, the property has a well appointed modern kitchen with marble work tops and separate utility/laundry area. The property also has a space and store room in the underground parking facility, for which there is lift access.