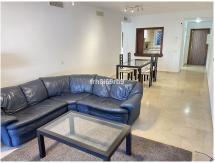

Views: garden

Parking: 1 underground parking

122 m<sup>2</sup> House area:

Close to golf

Lift

Pre-air conditioning

Fitted wardrobes

Terrace

Central heating

White goods

A lovely, spacious 2 bed, 2 bath ground floor apartment with large West facing terrace in the resort community of El Campanario. In addition to the 2 bed and 2 baths, the property has a well appointed modern kitchen with marble work tops and separate utility/laundry area. The property also has a space and store room in the underground parking facility, for which there is lift access.