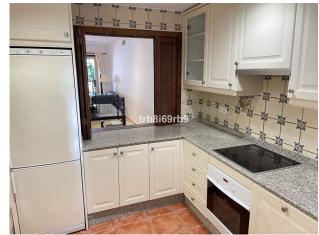

Central heating

White goods

A lovely, spacious 2 bed, 2 bath ground floor apartment with large West facing terrace in the resort community of El Campanario. In addition to the 2 bed and 2 baths, the property has a well appointed modern kitchen with marble work tops and separate utility/laundry area. The property also has a space and store room in the underground parking facility, for which there is lift access.