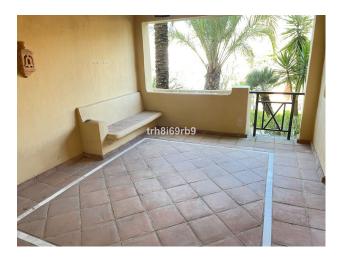

Views: garden

Parking: 1 underground parking

122 m<sup>2</sup> House area:

Close to golf

Lift

Pre-air conditioning

Fitted wardrobes

Terrace

Views: Garden.