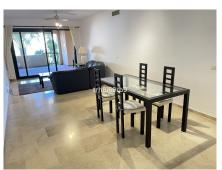

Views: garden

Parking: 1 underground parking

122 m<sup>2</sup> House area:

Close to golf

Lift

Pre-air conditioning

Fitted wardrobes

Terrace

Central heating

White goods

A lovely, spacious 2 bed, 2 bath ground floor apartment with large West facing terrace in the resort community of El Campanario. In addition to the 2 bed and 2 baths, the property has a well appointed modern kitchen with marble work tops and separate utility/laundry area. The property also has a space and store room in the underground parking facility, for which there is lift access.