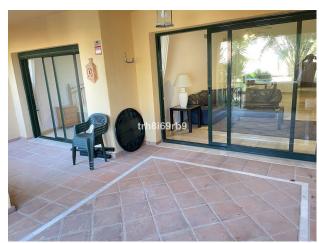

Views: garden

Parking: 1 underground parking

122 m<sup>2</sup> House area:

Close to golf

Lift

Pre-air conditioning

Fitted wardrobes

Terrace

Central heating

White goods

A lovely, spacious 2 bed, 2 bath ground floor apartment with large West facing terrace in the resort community of El Campanario. In addition to the 2 bed and 2 baths, the property has a well appointed modern kitchen with marble work tops and separate utility/laundry area. The property also has a space and store room in the underground parking facility, for which there is lift access.