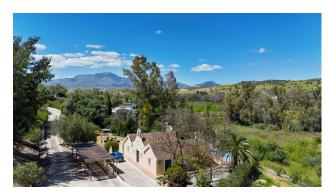

Terrace

Airconditioning

Storage room

White goods

Barbecue

Discover this charming 10,300 m<sup>2</sup> property near a beautiful river - perfect for those seeking a tranquil oasis in nature! The property includes two houses, a swimming pool, a private well, and several sunny terraces.

The 160 m<sup>2</sup> main house, although in need of complete renovation, offers great potential and a special charm. The main entrance features a beautiful antique wooden door leading to an open space currently used as an office. To the right are two bedrooms, a bathroom with shower, and a separate guest toilet. To the left is a cozy living room with a fireplace and a kitchen.

At the rear of the house is the pool (which needs to be completely renovated).

The second house, known as "the little house," is 87 m<sup>2</sup> and also has two bedrooms, two en-suite bathrooms, a living room, a fully equipped kitchen, and two lovely terraces - ideal for guests, families, or even for rental purposes.