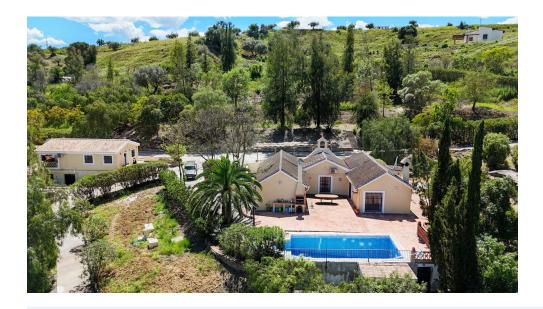

Terrace

Airconditioning

Storage room

White goods

Barbecue

Discover this charming 10,300 m<sup>2</sup> property near a beautiful river - perfect for those seeking a tranquil oasis in nature! The property includes two houses, a swimming pool, a private well, and several sunny terraces.

The 160 m<sup>2</sup> main house, although in need of complete renovation, offers great potential and a special charm. The main entrance features a beautiful antique wooden door leading to an open space currently used as an office. To the right are two bedrooms, a bathroom with shower, and a separate guest toilet. To the left is a cozy living room with a fireplace and a kitchen.

At the rear of the house is the pool (which needs to be completely renovated).

The second house, known as "the little house," is 87 m<sup>2</sup> and also has two bedrooms, two en-suite bathrooms, a living room, a fully equipped kitchen, and two lovely terraces - ideal for guests, families, or even for rental purposes.