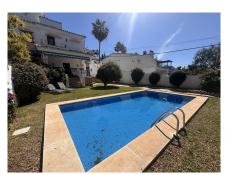

Close to golf

**Fireplace** 

**Furnished** 

Fantastic opportunity to acquire a semi-detached house with 287 m<sup>2</sup> built on a generous 470 m<sup>2</sup> plot, located in the heart of Nueva Andalucía, Marbella, just a short walk from Puerto Banús, approximately 1 kilometre from the beach, and very close to all amenities such as cafés, restaurants, and supermarkets. The property, west-facing and in good condition, offers a comfortable and functional layout. On the main floor, there is a spacious split-level living and dining area, a kitchen with a breakfast nook, a full bathroom, and a wonderful rear terrace ideal for outdoor enjoyment. The first floor features the master bedroom with en-suite bathroom, two additional bedrooms sharing a bathroom, and a balcony with pleasant views. The rooftop solarium offers an open space with the potential to create a fourth bedroom, office, or chill-out area. The basement includes approximately 100 m² with great potential, perfect to convert into an independent apartment, gym, games room or home cinema, and also includes storage space. The house is equipped with air conditioning, built-in wardrobes, a private swimming pool, a garden with a chill-out area, and a parking space included in the price. There is also an additional outdoor area that can be used as an extension of the garden, extra parking, or even for planting a private vegetable garden. This is a fantastic opportunity with plenty of potential and an excellent location in the sought-after Golf Valley of Nueva Andalucía.