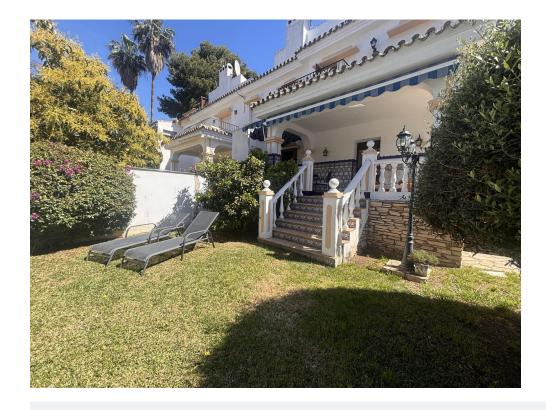

Close to golf

**Fireplace** 

**Furnished** 

Fantastic opportunity to acquire a semi-detached house with 287 m<sup>2</sup> built on a generous 470 m<sup>2</sup> plot, located in the heart of Nueva Andalucía, Marbella, just a short walk from Puerto Banús, approximately 1 kilometre from the beach, and very close to all amenities such as cafés, restaurants, and supermarkets. The property, west-facing and in good condition, offers a comfortable and functional layout. On the main floor, there is a spacious split-level living and dining area, a kitchen with a breakfast nook, a full bathroom, and a wonderful rear terrace ideal for outdoor enjoyment. The first floor features the master bedroom with en-suite bathroom, two additional bedrooms sharing a bathroom, and a balcony with pleasant views. The rooftop solarium offers an open space with the potential to create a fourth bedroom, office, or chill-out area. The basement includes approximately 100 m² with great potential, perfect to convert into an independent apartment, gym, games room or home cinema, and also includes storage space. The house is equipped with air conditioning, built-in wardrobes, a private swimming pool, a garden with a chill-out area, and a parking space included in the price. There is also an additional outdoor area that can be used as an extension of the garden, extra parking, or even for planting a private vegetable garden. This is a fantastic opportunity with plenty of potential and an excellent location in the sought-after Golf Valley of Nueva Andalucía.