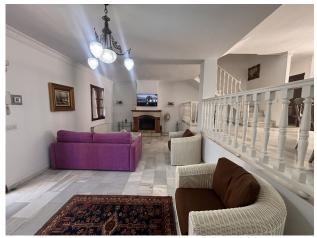

Close to golf

**Fireplace** 

**Furnished** 

Fantastic opportunity to acquire a semi-detached house with 287 m<sup>2</sup> built on a generous 470 m<sup>2</sup> plot, located in the heart of Nueva Andalucía, Marbella, just a short walk from Puerto Banús, approximately 1 kilometre from the beach, and very close to all amenities such as cafés, restaurants, and supermarkets. The property, west-facing and in good condition, offers a comfortable and functional layout. On the main floor, there is a spacious split-level living and dining area, a kitchen with a breakfast nook, a full bathroom, and a wonderful rear terrace ideal for outdoor enjoyment. The first floor features the master bedroom with en-suite bathroom, two additional bedrooms sharing a bathroom, and a balcony with pleasant views. The rooftop solarium offers an open space with the potential to create a fourth bedroom, office, or chill-out area. The basement includes approximately 100 m² with great potential, perfect to convert into an independent apartment, gym, games room or home cinema, and also includes storage space. The house is equipped with air conditioning, built-in wardrobes, a private swimming pool, a garden with a chill-out area, and a parking space included in the price. There is also an additional outdoor area that can be used as an extension of the garden, extra parking, or even for planting a private vegetable garden. This is a fantastic opportunity with plenty of potential and an excellent location in the sought-after Golf Valley of Nueva Andalucía.