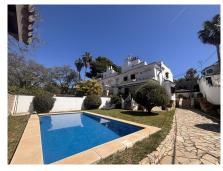

Close to golf

**Fireplace** 

**Furnished** 

Fantastic opportunity to acquire a semi-detached house with 287 m<sup>2</sup> built on a generous 470 m<sup>2</sup> plot, located in the heart of Nueva Andalucía, Marbella, just a short walk from Puerto Banús, approximately 1 kilometre from the beach, and very close to all amenities such as cafés, restaurants, and supermarkets. The property, west-facing and in good condition, offers a comfortable and functional layout. On the main floor, there is a spacious split-level living and dining area, a kitchen with a breakfast nook, a full bathroom, and a wonderful rear terrace ideal for outdoor enjoyment. The first floor features the master bedroom with en-suite bathroom, two additional bedrooms sharing a bathroom, and a balcony with pleasant views. The rooftop solarium offers an open space with the potential to create a fourth bedroom, office, or chill-out area. The basement includes approximately 100 m² with great potential, perfect to convert into an independent apartment, gym, games room or home cinema, and also includes storage space. The house is equipped with air conditioning, built-in wardrobes, a private swimming pool, a garden with a chill-out area, and a parking space included in the price. There is also an additional outdoor area that can be used as an extension of the garden, extra parking, or even for planting a private vegetable garden. This is a fantastic opportunity with plenty of potential and an excellent location in the sought-after Golf Valley of Nueva Andalucía.