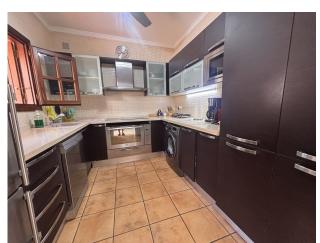

Close to golf

**Fireplace** 

**Furnished** 

Fantastic opportunity to acquire a semi-detached house with 287 m<sup>2</sup> built on a generous 470 m<sup>2</sup> plot, located in the heart of Nueva Andalucía, Marbella, just a short walk from Puerto Banús, approximately 1 kilometre from the beach, and very close to all amenities such as cafés, restaurants, and supermarkets. The property, west-facing and in good condition, offers a comfortable and functional layout. On the main floor, there is a spacious split-level living and dining area, a kitchen with a breakfast nook, a full bathroom, and a wonderful rear terrace ideal for outdoor enjoyment. The first floor features the master bedroom with en-suite bathroom, two additional bedrooms sharing a bathroom, and a balcony with pleasant views. The rooftop solarium offers an open space with the potential to create a fourth bedroom, office, or chill-out area. The basement includes approximately 100 m² with great potential, perfect to convert into an independent apartment, gym, games room or home cinema, and also includes storage space. The house is equipped with air conditioning, built-in wardrobes, a private swimming pool, a garden with a chill-out area, and a parking space included in the price. There is also an additional outdoor area that can be used as an extension of the garden, extra parking, or even for planting a private vegetable garden. This is a fantastic opportunity with plenty of potential and an excellent location in the sought-after Golf Valley of Nueva Andalucía.