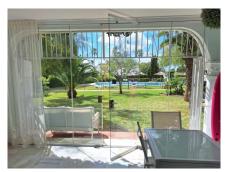

To the right you have a shower & toilet with natural light.

Within the main living space, you have a good size family room with working fireplace (air conditioning also), with sliding terrace doors leading to a private terrace (enclosed with bi folding glass curtains). From here you have direct access on the large mature communal gardens and pool area. This is a very guiet and tranguil environment.