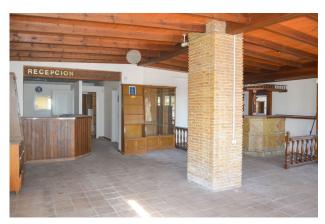

A spacious commercial premises for sale in Mijas Costa, perfect for a supermarket, convenience store, or any other food and essential services business. With 242.44 m², it offers a functional layout that includes a kitchen area, cold room, offices, and three bathrooms. It also has access to a communal terrace, ideal for expanding its use. Its south-facing orientation provides natural light throughout the day, and there are large street-level parking areas with spaces adapted for people with reduced mobility. Both the premises and the residential complex have fully conditioned access to ensure comfort and ease of entry.