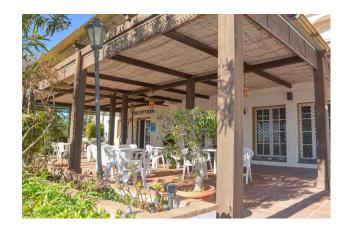

A spacious commercial premises for sale in Mijas Costa, perfect for a supermarket, convenience store, or any other food and essential services business. With 242.44 m², it offers a functional layout that includes a kitchen area, cold room, offices, and three bathrooms. It also has access to a communal terrace, ideal for expanding its use. Its south-facing orientation provides natural light throughout the day, and there are large street-level parking areas with spaces adapted for people with reduced mobility. Both the premises and the residential complex have fully conditioned access to ensure comfort and ease of entry.