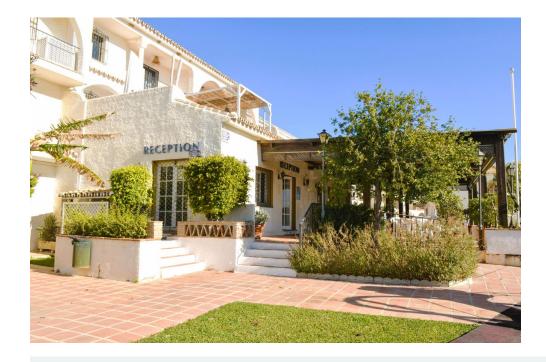

A spacious commercial premises for sale in Mijas Costa, perfect for a supermarket, convenience store, or any other food and essential services business. With 242.44 m², it offers a functional layout that includes a kitchen area, cold room, offices, and three bathrooms. It also has access to a communal terrace, ideal for expanding its use. Its south-facing orientation provides natural light throughout the day, and there are large street-level parking areas with spaces adapted for people with reduced mobility. Both the premises and the residential complex have fully conditioned access to ensure comfort and ease of entry.

This property offers enormous profit potential. It comes with a pre-approved franchise project from a well-known supermarket chain, allowing the buyer to either run the business directly or lease it to the franchisee, ensuring a minimum annual return of 6% from the first year.