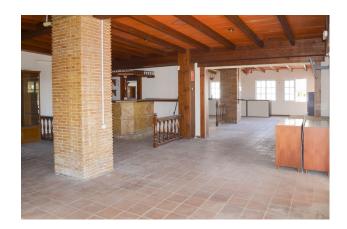

A spacious commercial premises for sale in Mijas Costa, perfect for a supermarket, convenience store, or any other food and essential services business. With 242.44 m², it offers a functional layout that includes a kitchen area, cold room, offices, and three bathrooms. It also has access to a communal terrace, ideal for expanding its use. Its south-facing orientation provides natural light throughout the day, and there are large street-level parking areas with spaces adapted for people with reduced mobility. Both the premises and the residential complex have fully conditioned access to ensure comfort and ease of entry.