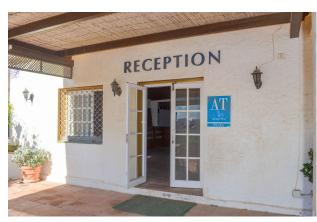

A spacious commercial premises for sale in Mijas Costa, perfect for a supermarket, convenience store, or any other food and essential services business. With 242.44 m², it offers a functional layout that includes a kitchen area, cold room, offices, and three bathrooms. It also has access to a communal terrace, ideal for expanding its use. Its south-facing orientation provides natural light throughout the day, and there are large street-level parking areas with spaces adapted for people with reduced mobility. Both the premises and the residential complex have fully conditioned access to ensure comfort and ease of entry.