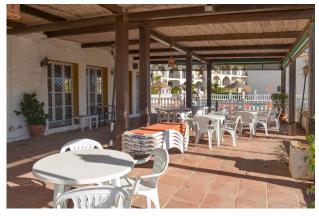

A spacious commercial premises for sale in Mijas Costa, perfect for a supermarket, convenience store, or any other food and essential services business. With 242.44 m², it offers a functional layout that includes a kitchen area, cold room, offices, and three bathrooms. It also has access to a communal terrace, ideal for expanding its use. Its south-facing orientation provides natural light throughout the day, and there are large street-level parking areas with spaces adapted for people with reduced mobility. Both the premises and the residential complex have fully conditioned access to ensure comfort and ease of entry.