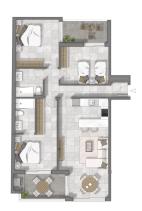

## **Guardamar del Segura**

Property type: Apartment

Location: Guardamar del Segura

Bedrooms: 3

Bathrooms: 2

Swimming pool: Communal

114 m<sup>2</sup> House area:

Terraces area:  $7 \text{ m}^2$ 