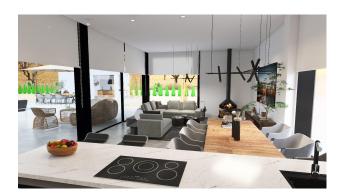

All the villas are built on rustic plots of over 10,000 m2, of which around 2,500 m2 will be fenced off.

The villas have an open-plan kitchen with living room, built-in wardrobes, private swimming pool, porch, storage room and outdoor parking space.