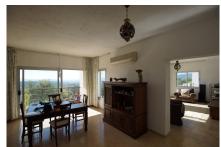

Inspired by the majestic temple of Isis in Upper Egypt, the main house features dual living rooms, dining spaces, kitchens, and ensuite bedrooms. Three distinct south-facing terraces invite the outdoors in. The basement encompasses a service area, ample storage, and utilities like a water tank, solar hot water system, and dual boilers for heating and hot water. With gas central heating, double-glazed windows, air conditioning, satellite TV, and a pool purified by natural salt, comfort and luxury intertwine seamlessly.