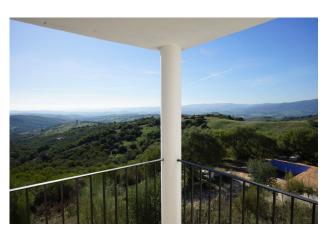

**Furnished** 

Solarium

Airconditioning

Villa with exceptional views near Gaucín, Costa del Sol, this remarkable country house sprawls across a 34,000m2 plot offering uninterrupted vistas of Gibraltar and North Africa. Boasting over 600m2 of living space, this newly constructed property comprises eight separate bedrooms.

Inspired by the majestic temple of Isis in Upper Egypt, the main house features dual living rooms, dining spaces, kitchens, and ensuite bedrooms. Three distinct south-facing terraces invite the outdoors in. The basement encompasses a service area, ample storage, and utilities like a water tank, solar hot water system, and dual boilers for heating and hot water. With gas central heating, double-glazed windows, air conditioning, satellite TV, and a pool purified by natural salt, comfort and luxury intertwine seamlessly.