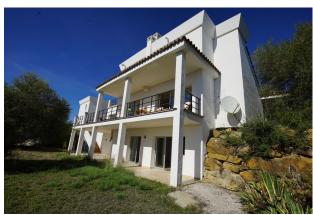

**Furnished** 

Solarium

Airconditioning

Villa with exceptional views near Gaucín, Costa del Sol, this remarkable country house sprawls across a 34,000m2 plot offering uninterrupted vistas of Gibraltar and North Africa. Boasting over 600m2 of living space, this newly constructed property comprises eight separate bedrooms.

A separate guest house offers a reception area, lounge, dining room, and a terrace embracing the southern sun. Two guest bathrooms complement six bedrooms, each with private terraces. An expansive swimming pool and generous sunbathing zone add allure, surrounded by sprawling terraces ideal for gatherings and enjoying panoramic views.