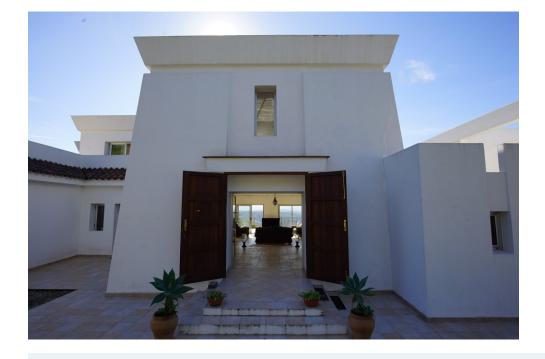

**Furnished** 

Solarium

Airconditioning

Villa with exceptional views near Gaucín, Costa del Sol, this remarkable country house sprawls across a 34,000m2 plot offering uninterrupted vistas of Gibraltar and North Africa. Boasting over 600m2 of living space, this newly constructed property comprises eight separate bedrooms.

Inspired by the majestic temple of Isis in Upper Egypt, the main house features dual living rooms, dining spaces, kitchens, and ensuite bedrooms. Three distinct south-facing terraces invite the outdoors in. The basement encompasses a service area, ample storage, and utilities like a water tank, solar hot water system, and dual boilers for heating and hot water. With gas central heating, double-glazed windows, air conditioning, satellite TV, and a pool purified by natural salt, comfort and luxury intertwine seamlessly.