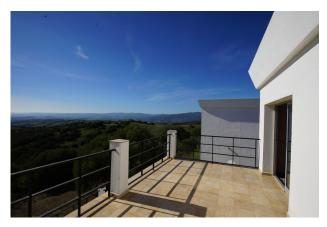

**Furnished** 

Solarium

Airconditioning

Villa with exceptional views near Gaucín, Costa del Sol, this remarkable country house sprawls across a 34,000m2 plot offering uninterrupted vistas of Gibraltar and North Africa. Boasting over 600m2 of living space, this newly constructed property comprises eight separate bedrooms.

Inspired by the majestic temple of Isis in Upper Egypt, the main house features dual living rooms, dining spaces, kitchens, and ensuite bedrooms. Three distinct south-facing terraces invite the outdoors in. The basement encompasses a service area, ample storage, and utilities like a water tank, solar hot water system, and dual boilers for heating and hot water. With gas central heating, double-glazed windows, air conditioning, satellite TV, and a pool purified by natural salt, comfort and luxury intertwine seamlessly.