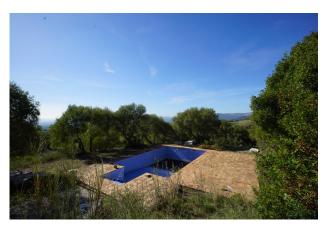

**Furnished** 

Solarium

Airconditioning

Villa with exceptional views near Gaucín, Costa del Sol, this remarkable country house sprawls across a 34,000m2 plot offering uninterrupted vistas of Gibraltar and North Africa. Boasting over 600m2 of living space, this newly constructed property comprises eight separate bedrooms.

A separate guest house offers a reception area, lounge, dining room, and a terrace embracing the southern sun. Two guest bathrooms complement six bedrooms, each with private terraces. An expansive swimming pool and generous sunbathing zone add allure, surrounded by sprawling terraces ideal for gatherings and enjoying panoramic views.