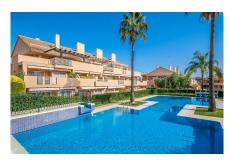

South facing penthouse overlooking the communal garden and the swimming pool in the sought after community. Conveniently situated, walking distance to local shops, supermarkets, bars, restaurants and the beach and just around the corner from the 18-hole Santa Maria Golf Course. The property consists of two levels, with the lounge/dining area plus a spacious, south facing uncovered terrace, a fully fitted kitchen, a guest bedroom and a guest bathroom on the lower level and the mater bedroom with en-suite bathroom on the upper level. The community is fun gated and offers 4 outdoor swimming pools, underground parking and 24-hour security.