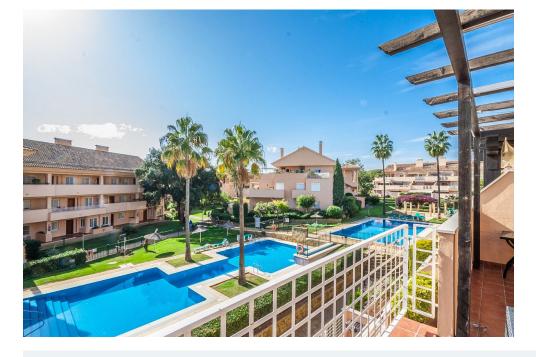

South facing penthouse overlooking the communal garden and the swimming pool in the sought after community. Conveniently situated, walking distance to local shops, supermarkets, bars, restaurants and the beach and just around the corner from the 18-hole Santa Maria Golf Course. The property consists of two levels, with the lounge/dining area plus a spacious, south facing uncovered terrace, a fully fitted kitchen, a guest bedroom and a guest bathroom on the lower level and the mater bedroom with en-suite bathroom on the upper level. The community is fun gated and offers 4 outdoor swimming pools, underground parking and 24-hour security.