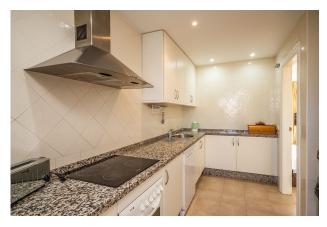

South facing penthouse overlooking the communal garden and the swimming pool in the sought after community. Conveniently situated, walking distance to local shops, supermarkets, bars, restaurants and the beach and just around the corner from the 18-hole Santa Maria Golf Course. The property consists of two levels, with the lounge/dining area plus a spacious, south facing uncovered terrace, a fully fitted kitchen, a guest bedroom and a guest bathroom on the lower level and the mater bedroom with en-suite bathroom on the upper level. The community is fun gated and offers 4 outdoor swimming pools, underground parking and 24-hour security.