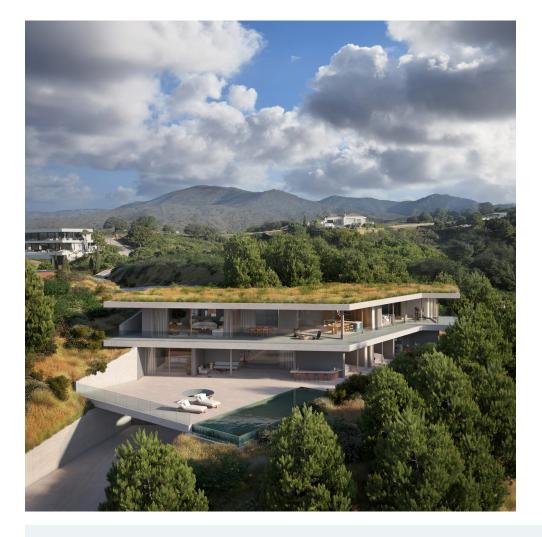

Perched on an elevated position in the mountain foothills, this exceptional hillside residence is a masterful blend of strategic design and playful space distribution. With its back embraced by the mountain and its front opening to breathtaking vistas, this home embodies the innovative spirit of a truly visionary development.

The home includes: 5 bedrooms, 5 en-suite bathrooms, 2 guest toilets, extensive terraces, an integrated outdoor lounge area, and a stunning swimming pool. This exceptional hillside residence radiates sophisticated charm with its use of noble materials and top-tier specifications. It achieves an ideal synergy between state-of-the-art design and ecological sensitivity, featuring a minimal environmental footprint, green roofs, optional solar energy, and landscaping designed to thrive in drought conditions.