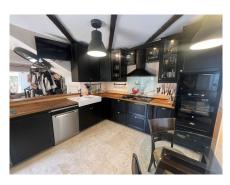

large open plan kitchen, lounge diner, leading out to a separate covered terrace and garden area completely privated and fenced downstairs WC, upstairs there are 3 good size bedrooms and 2 bathrooms

on the next level is a roof terrace.

Setting : Country. Orientation : South West. Condition : Good. Pool : Communal. Views : Mountain, Country, Garden. Features : Covered Terrace, Fitted Wardrobes, Near Transport, Private Terrace, Storage Room, Ensuite Bathroom, Marble Flooring, Double Glazing. Furniture : Part Furnished. Kitchen : Fully Fitted. Garden : Private. Security : Gated Complex. Parking : Communal, Private. Utilities : Electricity. Category : Holiday Homes, Investment.