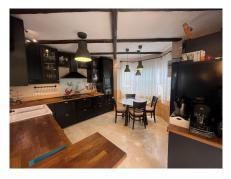

large open plan kitchen, lounge diner, leading out to a separate covered terrace and garden area completely privated and fenced downstairs WC, upstairs there are 3 good size bedrooms and 2 bathrooms

on the next level is a roof terrace.

Setting : Country. Orientation : South West. Condition : Good. Pool : Communal. Views : Mountain, Country, Garden. Features : Covered Terrace, Fitted Wardrobes, Near Transport, Private Terrace, Storage Room, Ensuite Bathroom, Marble Flooring, Double Glazing. Furniture : Part Furnished. Kitchen : Fully Fitted. Garden : Private. Security : Gated Complex. Parking : Communal, Private. Utilities : Electricity. Category : Holiday Homes, Investment.