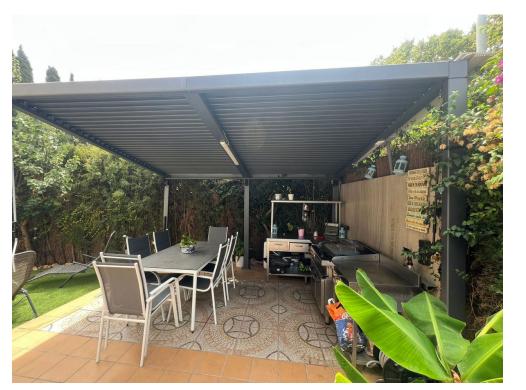

large open plan kitchen, lounge diner, leading out to a separate covered terrace and garden area completely privated and fenced downstairs WC, upstairs there are 3 good size bedrooms and 2 bathrooms

on the next level is a roof terrace.

turnkey ready and excellent for a lock up and leave family holiday home

Detached Villa, Mijas, Costa del Sol. 3 Bedrooms, 2 Bathrooms, Built 141 m<sup>2</sup>, Terrace 20 m<sup>2</sup>, Garden/Plot 400 m<sup>2</sup>.