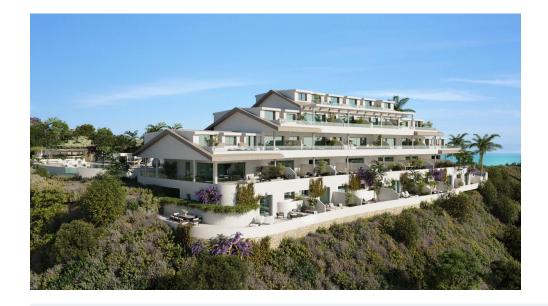

## Benalmadena

Property type: Apartment

Location: Benalmadena

Bedrooms: 3 Bathrooms: 2 Swimming pool: Communal

Garden: Communal Orientation: Fast Views: Sea views

Parking: Closed Garage

136 m<sup>2</sup> House area:

Terrace

close to shops

Fitted wardrobes

Sauna

Airconditioning

New Development: Prices from 740,000 € to 1,145,000 €. [Beds: 3 - 4] [Baths: 2 - 3] [Built size: 136.00 m2 -167.00 m21

An exclusive boutique project of only sixteen 3 and 4 bedroom homes with large terraces and south orientation. Designed to improve your quality of life.

Exceptional location just 300 metres from Malibu Beach, on one of the last plots available on the coast of Benalmadena. Surrounded by several services and with excellent connections.

All the communal areas have been designed to be enjoyed as an extension of your home.