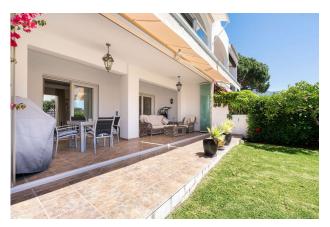

A large townhouse located in the popular urbanisation of La Niña, Aloha Golf. The entrance has a nice feeling of privacy, almost like a villa that takes you to the hall of the property. From here you enter to the large family kitchen with a generous dining area and with all applainces you could ask for, from here you have acces to a patio that leads you into what is today the laundry and extra storage area (could be converted into a 4th bedroom). Half a floor up you have the master suite with its own office, large walking wardrobe and bathroom suite leading out onto a private terrace. Another half a floor up you have the 2 guest bedrooms sharing a family bathroom. The livingroom is situated on the groundfloor with a spacious glassed in terrace with direct access to the garden, the light "shaft" that goes through the property gives plenty of light and character. The house was completely reformed in 2008 with the bathrooms being re-fitted in 2022. A very classy property in a priviliged area that has to be seen to fully appreciated.