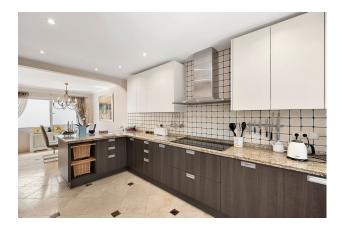

A large townhouse located in the popular urbanisation of La Niña, Aloha Golf. The entrance has a nice feeling of privacy, almost like a villa that takes you to the hall of the property. From here you enter to the large family kitchen with a generous dining area and with all applainces you could ask for, from here you have acces to a patio that leads you into what is today the laundry and extra storage area (could be converted into a 4th bedroom). Half a floor up you have the master suite with its own office, large walking wardrobe and bathroom suite leading out onto a private terrace. Another half a floor up you have the 2 guest bedrooms sharing a family bathroom. The livingroom is situated on the groundfloor with a spacious glassed in terrace with direct access to the garden, the light "shaft" that goes through the property gives plenty of light and character. The house was completely reformed in 2008 with the bathrooms being re-fitted in 2022. A very classy property in a priviliged area that has to be seen to fully appreciated.