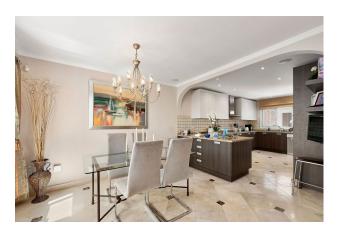

A large townhouse located in the popular urbanisation of La Niña, Aloha Golf. The entrance has a nice feeling of privacy, almost like a villa that takes you to the hall of the property. From here you enter to the large family kitchen with a generous dining area and with all applainces you could ask for, from here you have acces to a patio that leads you into what is today the laundry and extra storage area (could be converted into a 4th bedroom). Half a floor up you have the master suite with its own office, large walking wardrobe and bathroom suite leading out onto a private terrace. Another half a floor up you have the 2 guest bedrooms sharing a family bathroom. The livingroom is situated on the groundfloor with a spacious glassed in terrace with direct access to the garden, the light "shaft" that goes through the property gives plenty of light and character. The house was completely reformed in 2008 with the bathrooms being re-fitted in 2022. A very classy property in a priviliged area that has to be seen to fully appreciated.