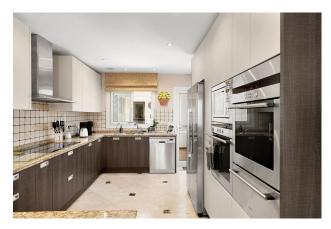

A large townhouse located in the popular urbanisation of La Niña, Aloha Golf. The entrance has a nice feeling of privacy, almost like a villa that takes you to the hall of the property. From here you enter to the large family kitchen with a generous dining area and with all applainces you could ask for, from here you have acces to a patio that leads you into what is today the laundry and extra storage area (could be converted into a 4th bedroom). Half a floor up you have the master suite with its own office, large walking wardrobe and bathroom suite leading out onto a private terrace. Another half a floor up you have the 2 guest bedrooms sharing a family bathroom. The livingroom is situated on the groundfloor with a spacious glassed in terrace with direct access to the garden, the light "shaft" that goes through the property gives plenty of light and character. The house was completely reformed in 2008 with the bathrooms being re-fitted in 2022. A very classy property in a priviliged area that has to be seen to fully appreciated.