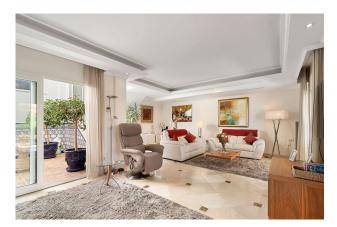

A large townhouse located in the popular urbanisation of La Niña, Aloha Golf. The entrance has a nice feeling of privacy, almost like a villa that takes you to the hall of the property. From here you enter to the large family kitchen with a generous dining area and with all applainces you could ask for, from here you have acces to a patio that leads you into what is today the laundry and extra storage area (could be converted into a 4th bedroom). Half a floor up you have the master suite with its own office, large walking wardrobe and bathroom suite leading out onto a private terrace. Another half a floor up you have the 2 guest bedrooms sharing a family bathroom. The livingroom is situated on the groundfloor with a spacious glassed in terrace with direct access to the garden, the light "shaft" that goes through the property gives plenty of light and character. The house was completely reformed in 2008 with the bathrooms being re-fitted in 2022. A very classy property in a priviliged area that has to be seen to fully appreciated.