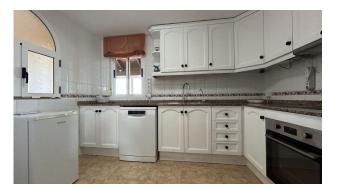

The separate kitchen is fully equipped with state-of-the-art appliances and ample storage space, designed for those who enjoy fine dining. The glazed terrace allows for year-round use, protecting it from the wind without losing the connection to the outdoors.