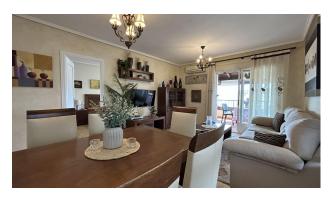

Luxury beachfront penthouse in La Mata

This spectacular penthouse, built in 2000, offers 105 square meters of living space distributed across 3 spacious double bedrooms with built-in wardrobes, perfect for families or vacationers. The property features 2 full bathrooms, one equipped with a bathtub and the other with a modern hydromassage shower, ensuring comfort and relaxation. The spacious, bright, and inviting living-dining room opens onto a stunning 50-square-meter corner glazed terrace with unobstructed views of the Mediterranean Sea, ideal for enjoying sunny mornings or starry nights.

Located on the fifth floor of a building with an elevator, this penthouse is just 200 meters from La Mata Beach, one of the quietest and most popular in the area, and 150 meters from Plaza de la Iglesia, the heart of the town, where shops, restaurants, and essential services are concentrated. The property is being sold fully furnished and equipped, ready to move into or enjoy as a second home.