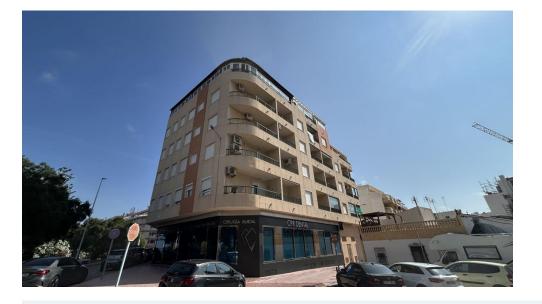

## **3 bedroom Penthouse in La Mata**

Ref: IMR-A0068

Luxury beachfront penthouse in La Mata

This spectacular penthouse, built in 2000, offers 105 square meters of living space distributed across 3 spacious double bedrooms with built-in wardrobes, perfect for families or vacationers. The property features 2 full bathrooms, one equipped with a bathtub and the other with a modern hydromassage shower, ensuring comfort and relaxation. The spacious, bright, and inviting living-dining room opens onto a stunning 50-square-meter corner glazed terrace with unobstructed views of the Mediterranean Sea, ideal for enjoying sunny mornings or starry nights.

Located on the fifth floor of a building with an elevator, this penthouse is just 200 meters from La Mata Beach, one of the quietest and most popular in the area, and 150 meters from Plaza de la Iglesia, the heart of the town, where shops, restaurants, and essential services are concentrated. The property is being sold fully furnished and equipped, ready to move into or enjoy as a second home.