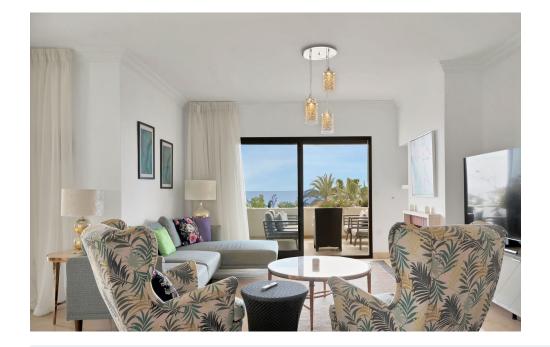

**Furnished** 

\*\*Spectacular Beachfront Penthouse in Marbella, Spain\*\*

Discover an exquisite beachfront penthouse nestled in the heart of Marbella's prestigious Golden Mile, perfectly positioned between the iconic Puente Romano and the vibrant Puerto Banus. This stunning residence boasts commanding views of lush gardens, a sparkling pool area, and the shimmering sea, with vistas extending all the way to Gibraltar and the African Coast.

Step onto the expansive 22-meter long terrace, where breathtaking panoramas await. The penthouse is fully furnished and features three spacious bedrooms, a fully fitted open-plan kitchen seamlessly connected to the dining area and living room, creating an ideal space for entertaining or relaxing with family.