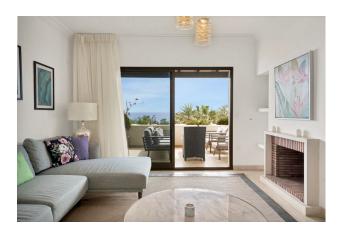

Step onto the expansive 22-meter long terrace, where breathtaking panoramas await. The penthouse is fully furnished and features three spacious bedrooms, a fully fitted open-plan kitchen seamlessly connected to the dining area and living room, creating an ideal space for entertaining or relaxing with family.