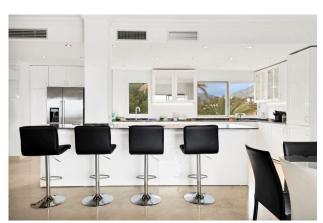

Step onto the expansive 22-meter long terrace, where breathtaking panoramas await. The penthouse is fully furnished and features three spacious bedrooms, a fully fitted open-plan kitchen seamlessly connected to the dining area and living room, creating an ideal space for entertaining or relaxing with family.