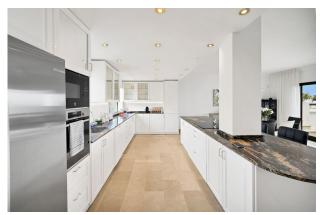

Step onto the expansive 22-meter long terrace, where breathtaking panoramas await. The penthouse is fully furnished and features three spacious bedrooms, a fully fitted open-plan kitchen seamlessly connected to the dining area and living room, creating an ideal space for entertaining or relaxing with family.