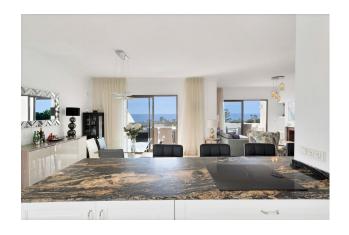

Step onto the expansive 22-meter long terrace, where breathtaking panoramas await. The penthouse is fully furnished and features three spacious bedrooms, a fully fitted open-plan kitchen seamlessly connected to the dining area and living room, creating an ideal space for entertaining or relaxing with family.