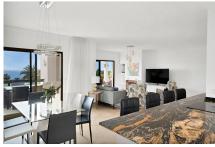

Step onto the expansive 22-meter long terrace, where breathtaking panoramas await. The penthouse is fully furnished and features three spacious bedrooms, a fully fitted open-plan kitchen seamlessly connected to the dining area and living room, creating an ideal space for entertaining or relaxing with family.