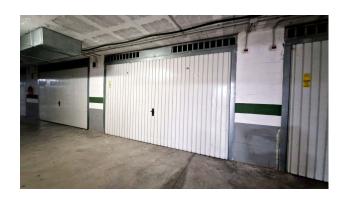

## **Higueron**

€625,000

Property type: Apartment

**Location:** Higueron

Bedrooms: 2 Bathrooms: 2 Swimming pool: Communal

Garden: Communal **Orientation:** South Views: Sea views

Parking: 1 underground parking

A luxury ground floor apartment in the sought after Reserva Del Higueron with its Sports Club, Spa and 5\* hotel. A gated complex, with 24-hour security, video phone access, controlled access to underground parking and designated secure double garage. The apartment has a large private covered terrace with retractable glass windows with direct access to beautiful communal gardens and two swimming pools. South facing with panoramic sea views. Fully fitted kitchen, large en-suite, fitted wardrobes, part-furnished, private utilities, air conditioning, alarm. Walking distance to cafe's, restaurants, supermarket, 15 minutes by car from the airport, 25 minutes from Marbella, 5 minutes from the beach with a Reservation shuttle service every half-hour. . Don't miss the opportunity to acquire this impressive home,

Furniture: Part Furnished. Kitchen: Fully Fitted. Garden: Communal.

Security: Gated Complex, Entry Phone, Alarm System, 24 Hour Security.

Parking: Underground, Garage, More Than One, Private.

Utilities: Electricity. Oate colony model on the sale.