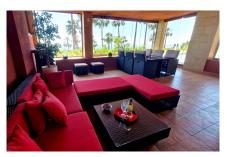

A luxury ground floor apartment in the sought after Reserva Del Higueron with its Sports Club, Spa and 5\* hotel. A gated complex, with 24-hour security, video phone access, controlled access to underground parking and designated secure double garage. The apartment has a large private covered terrace with retractable glass windows with direct access to beautiful communal gardens and two swimming pools. South facing with panoramic sea views. Fully fitted kitchen, large en-suite, fitted wardrobes, part-furnished, private utilities, air conditioning, alarm. Walking distance to cafe's, restaurants, supermarket, 15 minutes by car from the airport, 25 minutes from Marbella, 5 minutes from the beach with a Reservation shuttle service every half-hour. . Don't miss the opportunity to acquire this impressive home,

Furniture: Part Furnished. Kitchen: Fully Fitted. Garden: Communal.

Security: Gated Complex, Entry Phone, Alarm System, 24 Hour Security.

Parking: Underground, Garage, More Than One, Private.

Utilities: Electricity. Oate colony model on the sale.