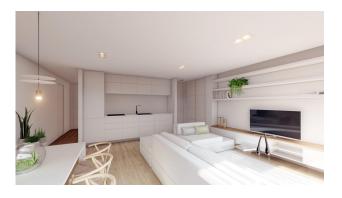

In bathrooms, tiling with porcelain stoneware, size 60 x 30 cm, set on a supporting surface of laminated plasterboard interior wall. In kitchens, tiling with porcelain stoneware tiles, size 60 x 30 cm, set on a supporting surface of laminated plasterboard interior wall.