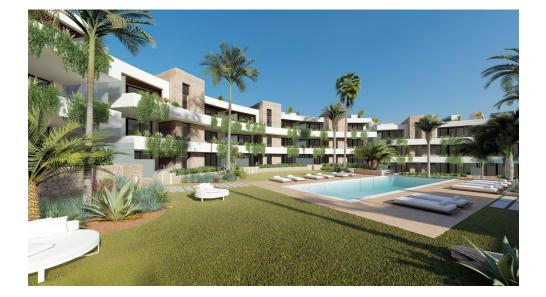

New Build exclusive residential of 42 apartments ideal for personal use or investment in on of the famous La Manga Club Resorts.

Swimming pool : Yes

These modern, light-filled residences afford stunning views of the Mar Menor, and their spacious terraces and the community pool let you enjoy the Mediterranean sun to the fullest. These are the last central development of new-build homes at La Manga Club, just a 5-minute walk from all the shops

and restaurants.

Sports rights are included and each home include a storage facility.

One leaf internal doors of 210x82,5x4 cm., of MDF board, pre-lacquered in white, with horizontal slots every 50 cm. Prefabricated imbedded cabinet with sliding doors, of MDF board panelling, pre-lacquered in white.