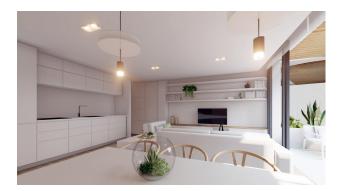

In bathrooms, tiling with porcelain stoneware, size 60 x 30 cm, set on a supporting surface of laminated plasterboard interior wall. In kitchens, tiling with porcelain stoneware tiles, size 60 x 30 cm, set on a supporting surface of laminated plasterboard interior wall.