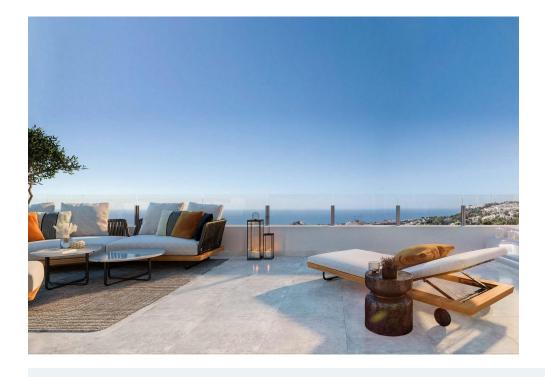

## Benalmádena

Ref: N7454

Property type: Penthouse

Location: Benalmádena

Bedrooms: 3 Bathrooms: 2 Swimming pool: Communal pool

Views: Sea views

House area: 115 m<sup>2</sup>

Close to golf

Lift

Solarium

Airconditioning

Exclusive private urbanisation, with a privileged location in Benalmádena. Due to its elevated location on the slope of the land, each and every one of the 2 and 3 bedroom properties, and 2 townhouses, enjoy incredible views of the sea and the coast. Underfloor heating, aerothermics, armoured door, and lift. Large terraces, bright penthouses and townhouses with private gardens, to experience nature from every corner of your home.