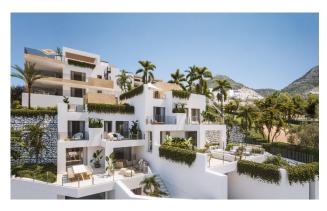

## Benalmádena

Ref: N7454

Property type: Penthouse

Location: Benalmádena

Bedrooms: 3 Bathrooms: 2 Swimming pool: Communal pool

Views: Sea views

House area: 115 m<sup>2</sup>

Close to golf

Lift

Solarium

Airconditioning

Exclusive private urbanisation, with a privileged location in Benalmádena. Due to its elevated location on the slope of the land, each and every one of the 2 and 3 bedroom properties, and 2 townhouses, enjoy incredible views of the sea and the coast. Underfloor heating, aerothermics, armoured door, and lift. Large terraces, bright penthouses and townhouses with private gardens, to experience nature from every corner of your home.

Spacious rooms blend into the same environment. Natural light illuminates your bedroom to start the day with the best energy and possibility and all the possibilities. Closed urbanization with communal swimming pool with saline chlorination, spacious green areas.