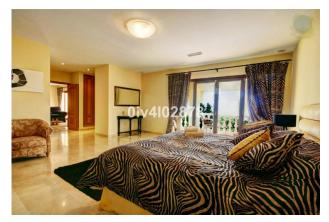

Airconditioning

House area :

Plot area :

Special opportunity to acquire a very large property with separate outbuildings and very generous grounds, all within close proximity to the charming Pueblo of Benalmádena. Fitted with champagne marble finish and underfloor heating, facilitated by solar panels. On entering the grounds of the villa, one cant help but notice the established gardens and trees along with the charming outdoor areas surrounded by lovely views to country and sea. On entering the main house on ground floor there is a hall, which leads to large lounge-diner (access to terrace), formal independent dining room (access to terrace), cloakroom, independent kitchen (access to large patio/utility area, tv room, 2 bedrooms (one en suite and both with access to terrace). On upper floor, most bedrooms have access to main terrace. Very large main bedroom suite with lounge ,shower/bathroom, walk in wardrobe area, and sauna. Three further bedrooms, all with en suite bathrooms.