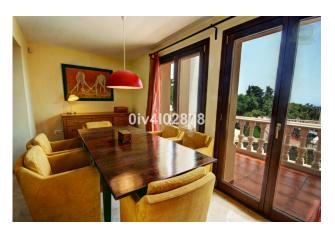

Airconditioning

House area :

Plot area :

Special opportunity to acquire a very large property with separate outbuildings and very generous grounds, all within close proximity to the charming Pueblo of Benalmádena. Fitted with champagne marble finish and underfloor heating, facilitated by solar panels. On entering the grounds of the villa, one cant help but notice the established gardens and trees along with the charming outdoor areas surrounded by lovely views to country and sea. On entering the main house on ground floor there is a hall, which leads to large lounge-diner (access to terrace), formal independent dining room (access to terrace), cloakroom, independent kitchen (access to large patio/utility area, tv room, 2 bedrooms (one en suite and both with access to terrace). On upper floor, most bedrooms have access to main terrace. Very large main bedroom suite with lounge ,shower/bathroom, walk in wardrobe area, and sauna. Three further bedrooms, all with en suite bathrooms.