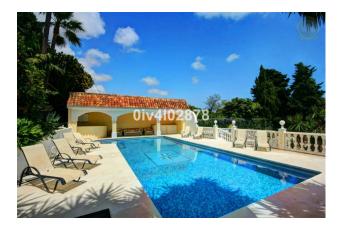

swimming pool of 64m2, with adjacent porche area of 31m2. Further to this there are large grounds upon which there is probably sufficient space for a tennis court. Viewings are highly recommended!