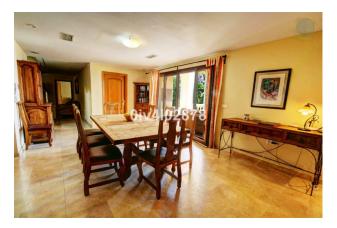

Airconditioning

House area :

Plot area :

Special opportunity to acquire a very large property with separate outbuildings and very generous grounds, all within close proximity to the charming Pueblo of Benalmádena. Fitted with champagne marble finish and underfloor heating, facilitated by solar panels. On entering the grounds of the villa, one cant help but notice the established gardens and trees along with the charming outdoor areas surrounded by lovely views to country and sea. On entering the main house on ground floor there is a hall, which leads to large lounge-diner (access to terrace), formal independent dining room (access to terrace), cloakroom, independent kitchen (access to large patio/utility area, tv room, 2 bedrooms (one en suite and both with access to terrace). On upper floor, most bedrooms have access to main terrace. Very large main bedroom suite with lounge ,shower/bathroom, walk in wardrobe area, and sauna. Three further bedrooms, all with en suite bathrooms.