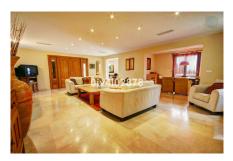

Airconditioning

House area :

Plot area :

Special opportunity to acquire a very large property with separate outbuildings and very generous grounds, all within close proximity to the charming Pueblo of Benalmádena. Fitted with champagne marble finish and underfloor heating, facilitated by solar panels. On entering the grounds of the villa, one cant help but notice the established gardens and trees along with the charming outdoor areas surrounded by lovely views to country and sea. On entering the main house on ground floor there is a hall, which leads to large lounge-diner (access to terrace), formal independent dining room (access to terrace), cloakroom, independent kitchen (access to large patio/utility area, tv room, 2 bedrooms (one en suite and both with access to terrace). On upper floor, most bedrooms have access to main terrace. Very large main bedroom suite with lounge ,shower/bathroom, walk in wardrobe area, and sauna. Three further bedrooms, all with en suite bathrooms.