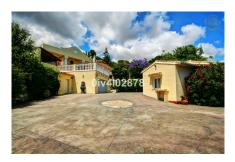

Airconditioning

House area :

Plot area :

Special opportunity to acquire a very large property with separate outbuildings and very generous grounds, all within close proximity to the charming Pueblo of Benalmádena. Fitted with champagne marble finish and underfloor heating, facilitated by solar panels. On entering the grounds of the villa, one cant help but notice the established gardens and trees along with the charming outdoor areas surrounded by lovely views to country and sea. On entering the main house on ground floor there is a hall, which leads to large lounge-diner (access to terrace), formal independent dining room (access to terrace), cloakroom, independent kitchen (access to large patio/utility area, tv room, 2 bedrooms (one en suite and both with access to terrace). On upper floor, most bedrooms have access to main terrace. Very large main bedroom suite with lounge ,shower/bathroom, walk in wardrobe area, and sauna. Three further bedrooms, all with en suite bathrooms.