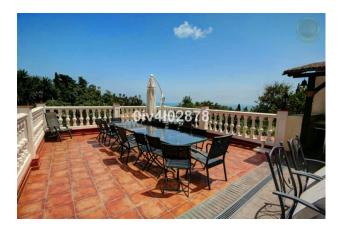

Airconditioning

House area :

Plot area :

Special opportunity to acquire a very large property with separate outbuildings and very generous grounds, all within close proximity to the charming Pueblo of Benalmádena. Fitted with champagne marble finish and underfloor heating, facilitated by solar panels. On entering the grounds of the villa, one cant help but notice the established gardens and trees along with the charming outdoor areas surrounded by lovely views to country and sea. On entering the main house on ground floor there is a hall, which leads to large lounge-diner (access to terrace), formal independent dining room (access to terrace), cloakroom, independent kitchen (access to large patio/utility area, tv room, 2 bedrooms (one en suite and both with access to terrace). On upper floor, most bedrooms have access to main terrace. Very large main bedroom suite with lounge ,shower/bathroom, walk in wardrobe area, and sauna. Three further bedrooms, all with en suite bathrooms.

swimming pool of 64m2, with adjacent porche area of 31m2. Further to this there are large grounds upon which there is probably sufficient space for a tennis court. Viewings are highly recommended!