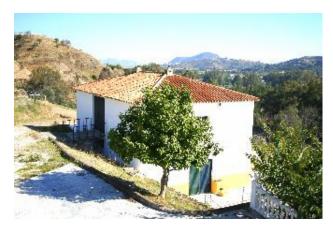

Exclusive equestrian property with excellent communication links. Located only a few minutes from the centre of Coin and 30 minutes from Malaga and Marbella.

The plot of 70,000m<sup>2</sup> is fully fenced, the house has its own well and water deposit.

Picadero

600m² warehouse

Large house of 300m<sup>2</sup>

Workshop 300m<sup>2</sup>

Stabling for 10 horses

The house does require renovating but it would make a perfect equestrian centre or rural hotel.

30 minutes drive to Marbella 35 minutes to Malaga Airport