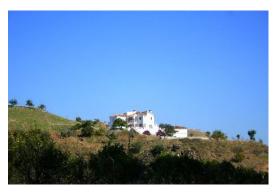

Exclusive equestrian property with excellent communication links. Located only a few minutes from the centre of Coin and 30 minutes from Malaga and Marbella.

The plot of 70,000m<sup>2</sup> is fully fenced, the house has its own well and water deposit.

Picadero

600m² warehouse

Large house of 300m<sup>2</sup>

Workshop 300m<sup>2</sup>

Stabling for 10 horses

The house does require renovating but it would make a perfect equestrian centre or rural hotel.

30 minutes drive to Marbella 35 minutes to Malaga Airport