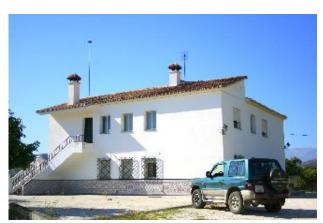

Exclusive equestrian property with excellent communication links. Located only a few minutes from the centre of Coin and 30 minutes from Malaga and Marbella.

The plot of 70,000m<sup>2</sup> is fully fenced, the house has its own well and water deposit.

Picadero

600m² warehouse

Large house of 300m<sup>2</sup>

Workshop 300m<sup>2</sup>

Stabling for 10 horses

The house does require renovating but it would make a perfect equestrian centre or rural hotel.

30 minutes drive to Marbella 35 minutes to Malaga Airport