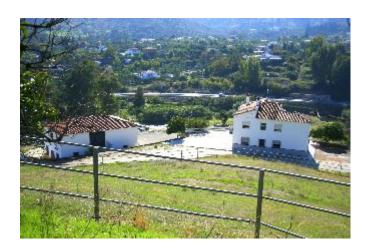

Exclusive equestrian property with excellent communication links. Located only a few minutes from the centre of Coin and 30 minutes from Malaga and Marbella.

The plot of 70,000m<sup>2</sup> is fully fenced, the house has its own well and water deposit.

Picadero

600m² warehouse

Large house of 300m<sup>2</sup>

Workshop 300m<sup>2</sup>

Stabling for 10 horses

The house does require renovating but it would make a perfect equestrian centre or rural hotel.

30 minutes drive to Marbella 35 minutes to Malaga Airport